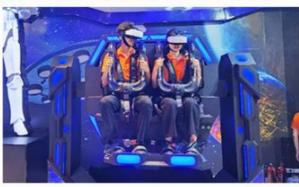

#### More Images

# VR VERSION TO PLAY WITH WIRELESS VR HEADSET

This is the VR version of the device, which features one 32-inch display, equipped with PICO Neo 3 wireless VR glasses, and has 4 large-scale VR racing games built-in. It can provide players with a more realistic racing experience.