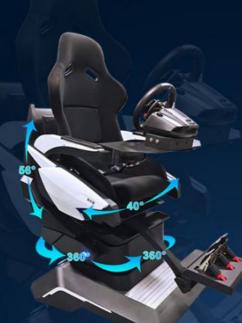

## NEW 3DOF MOVEMENT PLATFORM

- 1. 360° movement rotational platform,
- 2. Roll movement with 40° range,
- 3. Pitch movement with 56° range.

Roll movement with 40° range

Pitch movement with 56° range