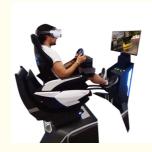

#### **Product Description**

ROHS Certified All-aluminum Alloy VR Car Racing Simulator Chair with Steering Wheel Design New Launched Steering wheel Driving All-aluminum Alloy material game simulator chair vr car racing

With PICO Neo 3 Wireless VR Glasses, offer you a more realistic racing experience.

# VR VERSION TO PLAY WITH WIRELESS VR HEADSET

This is the VR version of the device, which features one 32-inch display, equipped with PICO Neo 3 wireless VR glasses, and has 4 large-scale VR racing games built-in. It can provide players with a more realistic racing experience.