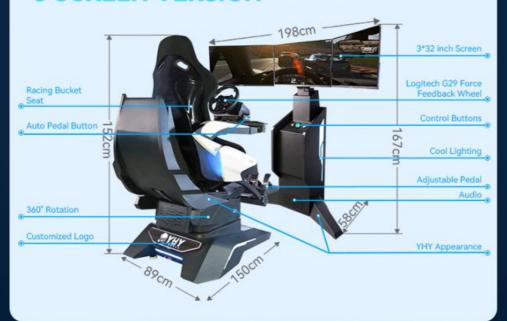

**3 SCREEN VERSION** 

### **3 SCREEN VERSION**

| Player         | 1 Player                                       |
|----------------|------------------------------------------------|
| Max Load       | 100kg                                          |
| Experience Way | Pro Racing Force Feedback Wheel                |
| Games/Movies   | 4 VR Games or 9 non-VR Games, two versions     |
| Screen         | 32" Narrow Bezel Monitor, 1920*1080 Resolution |
| Structure      | Aluminum alloy, Metal parts, Acrylic, Lighting |
| Voltage        | 220V/50-60Hz                                   |
| Watt           | 1000W                                          |
| Size           | Chair: L150*W89*H152cm                         |
|                | Monitor Stand (1 Screen): L130*W52*167cm       |
|                | Monitor Stand (3 Screens): L198*W58*167cm      |
| Weight         | 135kg                                          |