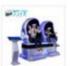

## NEW 3DOF MOVEMENT PLATFORM

- 1. 360° movement rotational platform,
- 2. Roll movement with 40° range,
- 3. Pitch movement with 56° range.

Roll movement with 40° range

Pitch movement with 56° range

#### Six Advantages You Worth to Order

1. The world's first all-aluminum alloy used to produce a dynamic platform with a cool appearance, tiny and exquisite equipment, a small footprint, and the ability to be used at home. 2. The world's first three-axis dynamic platform independently developed by Yihuanyuan, which mimics flying in all directions, 360 rotation, front and back movement, left and right movement, replacing the traditional three-axis flight dynamic platform with a better dynamic experience. 3. A 32-inch monitor are completely covered, providing a broader viewing perspective and simultaneously enabling VR helmets for a more immersive experience. 4. Match pico new 3 VR integrated machine, use the latest streaming program, experience better VR game content, have higher clarity and smoothness, make the effect more real. 5. The integrated system enables the seamless integration of racing games with dynamic chairs, resulting in better dynamic posture feedback and a more enjoyable VR-version experience. 6. It has superior force feedback and a stronger sense of reality when using the Logitech G29 steering wheel.

# VR VERSION TO PLAY WITH WIRELESS VR HEADSET

This is the VR version of the device, which features one 32-inch display, equipped with PICO Neo 3 wireless VR glasses, and has 4 large-scale VR racing games built-in. It can provide players with a more realistic racing experience.