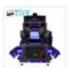

## NEW 3DOF MOVEMENT PLATFORM

- 1. 360° movement rotational platform,
- 2. Roll movement with 40° range,
- 3. Pitch movement with 56° range.

Roll movement with 40° range

Pitch movement with 56° range

#### Six Advantages You Worth to Order

1. The world's first all-aluminum alloy used to produce a dynamic platform with a cool appearance, tiny and exquisite equipment, a small footprint, and the ability to be used at home. 2. The world's first three-axis dynamic platform independently developed by Yihuanyuan, which mimics flying in all directions, 360 rotation, front and back movement, left and right movement, replacing the traditional three-axis flight dynamic platform with a better dynamic experience. 3. A 32-inch monitor are completely covered, providing a broader viewing perspective and simultaneously enabling VR helmets for a more immersive experience. 4. Match pico new 3 VR integrated machine, use the latest streaming program, experience better VR game content, have higher clarity and smoothness, make the effect more real. 5. The integrated system enables the seamless integration of racing games with dynamic chairs, resulting in better dynamic posture feedback and a more enjoyable VR-version experience. 6. It has superior force feedback and a stronger sense of reality when using the Logitech G29 steering wheel.

# VR VERSION TO PLAY WITH WIRELESS VR HEADSET

This is the VR version of the device, which features one 32-inch display, equipped with PICO Neo 3 wireless VR glasses, and has 4 large-scale VR racing games built-in. It can provide players with a more realistic racing experience.