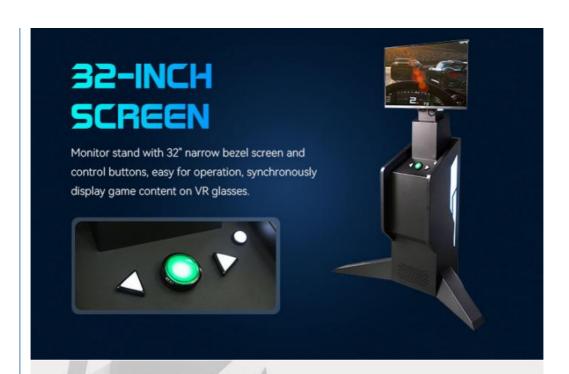

#### Six Advantages You Worth to Order

1. The world's first all-aluminum alloy used to produce a dynamic platform with a cool appearance, tiny and exquisite equipment, a small footprint, and the ability to be used at home. 2. The world's first three-axis dynamic platform independently developed by Yihuanyuan, which mimics flying in all directions, 360 rotation, front and back movement, left and right movement, replacing the traditional three-axis flight dynamic platform with a better dynamic experience. 3. A 32-inch monitor are completely covered, providing a broader viewing perspective and simultaneously enabling VR helmets for a more immersive experience. 4. Match pico new 3 VR integrated machine, use the latest streaming program, experience better VR game content, have higher clarity and smoothness, make the effect more real. 5. The integrated system enables the seamless integration of racing games with dynamic chairs, resulting in better dynamic posture feedback and a more enjoyable VR-version experience. 6. It has superior force feedback and a stronger sense of reality when using the Logitech G29 steering wheel.

### **3 SCREEN VERSION**

| Player         | 1 Player                                       |
|----------------|------------------------------------------------|
| Max Load       | 100kg                                          |
| Experience Way | Pro Racing Force Feedback Wheel                |
| Games/Movies   | 4 VR Games or 9 non-VR Games, two versions     |
| Screen         | 32" Narrow Bezel Monitor, 1920*1080 Resolution |
| Structure      | Aluminum alloy, Metal parts, Acrylic, Lighting |
| Voltage        | 220V/50-60Hz                                   |
| Watt           | 1000W                                          |
| Size           | Chair: L150*W89*H152cm                         |
|                | Monitor Stand (1 Screen): L130*W52*167cm       |
|                | Monitor Stand (3 Screens): L198*W58*167cm      |
| Weight         | 135kg                                          |