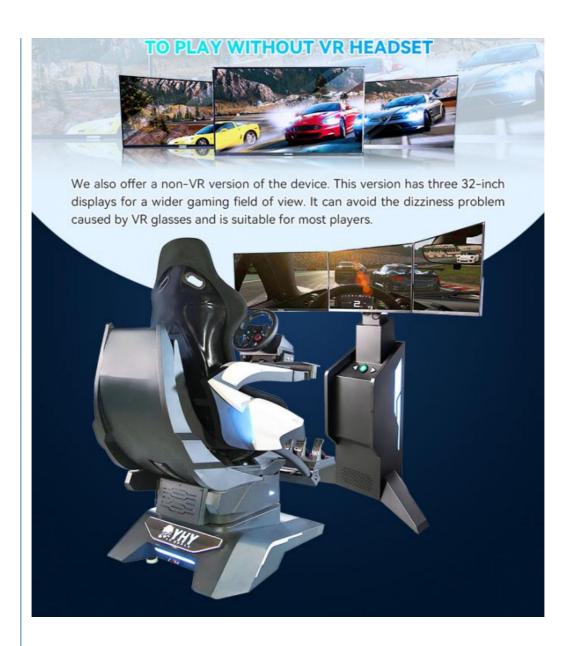

**3 SCREEN VERSION** 

### **3 SCREEN VERSION**

| Player         | 1 Player                                       |
|----------------|------------------------------------------------|
| Max Load       | 100kg                                          |
| Experience Way | Pro Racing Force Feedback Wheel                |
| Games/Movies   | 4 VR Games or 9 non-VR Games, two versions     |
| Screen         | 32" Narrow Bezel Monitor, 1920*1080 Resolution |
| Structure      | Aluminum alloy, Metal parts, Acrylic, Lighting |
| Voltage        | 220V/50-60Hz                                   |
| Watt           | 1000W                                          |
| Size           | Chair: L150*W89*H152cm                         |
|                | Monitor Stand (1 Screen): L130*W52*167cm       |
|                | Monitor Stand (3 Screens): L198*W58*167cm      |
| Weight         | 135kg                                          |