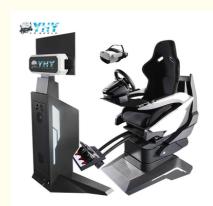

#### **Product Description**

ROHS Certified All-aluminum Alloy VR Car Racing Simulator Chair with Steering Wheel Design New Launched Steering wheel Driving All-aluminum Alloy material game simulator chair vr car racing

With PICO Neo 3 Wireless VR Glasses, offer you a more realistic racing experience.

## NEW 3DOF MOVEMENT PLATFORM

- 1. 360° movement rotational platform,
- 2. Roll movement with 40° range,
- 3. Pitch movement with 56° range.

Roll movement with 40° range

Pitch movement with 56° range

#### Six Advantages You Worth to Order

1. The world's first all-aluminum alloy used to produce a dynamic platform with a cool appearance, tiny and exquisite equipment, a small footprint, and the ability to be used at home. 2. The world's first three-axis dynamic platform independently developed by Yihuanyuan, which mimics flying in all directions, 360 rotation, front and back movement, left and right movement, replacing the traditional three-axis flight dynamic platform with a better dynamic experience. 3. A 32-inch monitor are completely covered, providing a broader viewing perspective and simultaneously enabling VR helmets for a more immersive experience. 4. Match pico new 3 VR integrated machine, use the latest streaming program, experience better VR game content, have higher clarity and smoothness, make the effect more real. 5. The integrated system enables the seamless integration of racing games with dynamic chairs, resulting in better dynamic posture feedback and a more enjoyable VR-version experience. 6. It has superior force feedback and a stronger sense of reality when using the Logitech G29 steering wheel.

# VR VERSION TO PLAY WITH WIRELESS VR HEADSET

This is the VR version of the device, which features one 32-inch display, equipped with PICO Neo 3 wireless VR glasses, and has 4 large-scale VR racing games built-in. It can provide players with a more realistic racing experience.