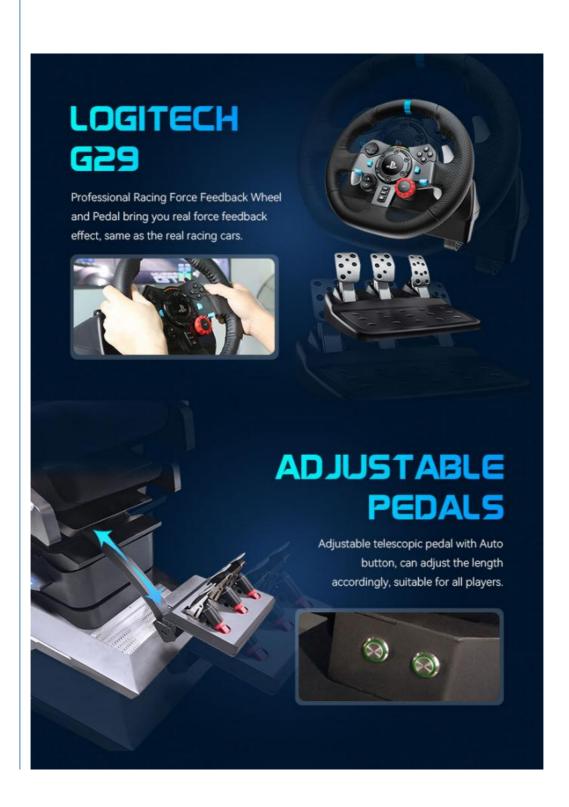

#### Six Advantages You Worth to Order

1. The world's first all-aluminum alloy used to produce a dynamic platform with a cool appearance, tiny and exquisite equipment, a small footprint, and the ability to be used at home. 2. The world's first three-axis dynamic platform independently developed by Yihuanyuan, which mimics flying in all directions, 360 rotation, front and back movement, left and right movement, replacing the traditional three-axis flight dynamic platform with a better dynamic experience. 3. A 32-inch monitor are completely covered, providing a broader viewing perspective and simultaneously enabling VR helmets for a more immersive experience. 4. Match pico new 3 VR integrated machine, use the latest streaming program, experience better VR game content, have higher clarity and smoothness, make the effect more real. 5. The integrated system enables the seamless integration of racing games with dynamic chairs, resulting in better dynamic posture feedback and a more enjoyable VR-version experience. 6. It has superior force feedback and a stronger sense of reality when using the Logitech G29 steering wheel.