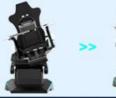

## NEW 3DOF MOVEMENT PLATFORM

- 1. 360° movement rotational platform,
- 2. Roll movement with 40° range,
- 3. Pitch movement with 56° range.

Roll movement with 40° range

Pitch movement with 56° range

#### Six Advantages You Worth to Order

1. The world's first all-aluminum alloy used to produce a dynamic platform with a cool appearance, tiny and exquisite equipment, a small footprint, and the ability to be used at home. 2. The world's first three-axis dynamic platform independently developed by Yihuanyuan, which mimics flying in all directions, 360 rotation, front and back movement, left and right movement, replacing the traditional three-axis flight dynamic platform with a better dynamic experience. 3. A 32-inch monitor are completely covered, providing a broader viewing perspective and simultaneously enabling VR helmets for a more immersive experience. 4. Match pico new 3 VR integrated machine, use the latest streaming program, experience better VR game content, have higher clarity and smoothness, make the effect more real. 5. The integrated system enables the seamless integration of racing games with dynamic chairs, resulting in better dynamic posture feedback and a more enjoyable VR-version experience. 6. It has superior force feedback and a stronger sense of reality when using the Logitech G29 steering wheel.