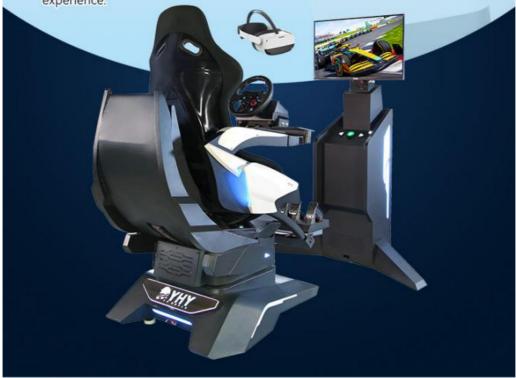

# VR VERSION TO PLAY WITH WIRELESS VR HEADSET

This is the VR version of the device, which features one 32-inch display, equipped with PICO Neo 3 wireless VR glasses, and has 4 large-scale VR racing games built-in. It can provide players with a more realistic racing experience.

### **VR VERSION**