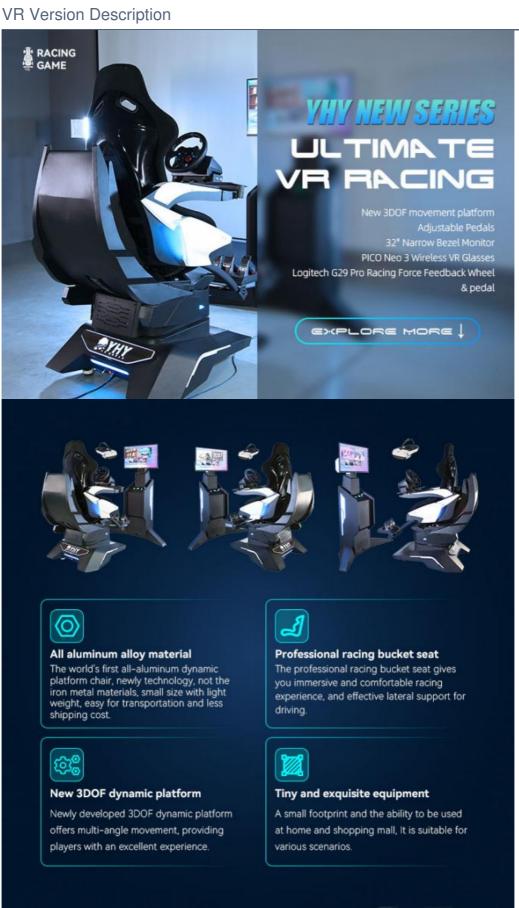

## NEW 3DOF MOVEMENT PLATFORM

- 1. 360° movement rotational platform,
- 2. Roll movement with 40° range,
- 3. Pitch movement with 56° range.

Roll movement with 40° range

Pitch movement with 56° range

#### Six Advantages You Worth to Order

1. The world's first all-aluminum alloy used to produce a dynamic platform with a cool appearance, tiny and exquisite equipment, a small footprint, and the ability to be used at home. 2. The world's first three-axis dynamic platform independently developed by Yihuanyuan, which mimics flying in all directions, 360 rotation, front and back movement, left and right movement, replacing the traditional three-axis flight dynamic platform with a better dynamic experience. 3. A 32-inch monitor are completely covered, providing a broader viewing perspective and simultaneously enabling VR helmets for a more immersive experience. 4. Match pico new 3 VR integrated machine, use the latest streaming program, experience better VR game content, have higher clarity and smoothness, make the effect more real. 5. The integrated system enables the seamless integration of racing games with dynamic chairs, resulting in better dynamic posture feedback and a more enjoyable VR-version experience. 6. It has superior force feedback and a stronger sense of reality when using the Logitech G29 steering wheel.

# VR VERSION TO PLAY WITH WIRELESS VR HEADSET

This is the VR version of the device, which features one 32-inch display, equipped with PICO Neo 3 wireless VR glasses, and has 4 large-scale VR racing games built-in. It can provide players with a more realistic racing experience.