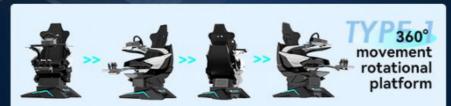

## NEW 3DOF MOVEMENT PLATFORM

- 1. 360° movement rotational platform,
- 2. Roll movement with 40° range,
- 3. Pitch movement with 56° range.

Roll movement with 40° range

Pitch movement with 56° range