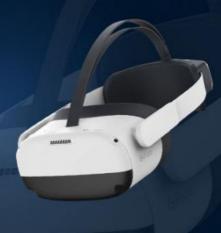

With PICO Neo 3 Wireless VR Glasses, offer you a more realistic racing experience.

# VR VERSION TO PLAY WITH WIRELESS VR HEADSET

This is the VR version of the device, which features one 32-inch display, equipped with PICO Neo 3 wireless VR glasses, and has 4 large-scale VR racing games built-in. It can provide players with a more realistic racing experience.