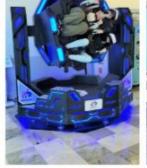

## NEW 3DOF MOVEMENT PLATFORM

- 1. 360° movement rotational platform,
- 2. Roll movement with 40° range,
- 3. Pitch movement with 56° range.

Roll movement with 40° range

Pitch movement with 56° range

#### Six Advantages You Worth to Order

1. The world's first all-aluminum alloy used to produce a dynamic platform with a cool appearance, tiny and exquisite equipment, a small footprint, and the ability to be used at home. 2. The world's first three-axis dynamic platform independently developed by Yihuanyuan, which mimics flying in all directions, 360 rotation, front and back movement, left and right movement, replacing the traditional three-axis flight dynamic platform with a better dynamic experience. 3. A 32-inch monitor are completely covered, providing a broader viewing perspective and simultaneously enabling VR helmets for a more immersive experience. 4. Match pico new 3 VR integrated machine, use the latest streaming program, experience better VR game content, have higher clarity and smoothness, make the effect more real. 5. The integrated system enables the seamless integration of racing games with dynamic chairs, resulting in better dynamic posture feedback and a more enjoyable VR-version experience. 6. It has superior force feedback and a stronger sense of reality when using the Logitech G29 steering wheel.