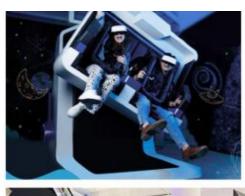

## NEW 3DOF MOVEMENT PLATFORM

- 1. 360° movement rotational platform,
- 2. Roll movement with 40° range,
- 3. Pitch movement with 56° range.

Roll movement with 40° range

Pitch movement with 56° range

#### Six Advantages You Worth to Order

1. The world's first all-aluminum alloy used to produce a dynamic platform with a cool appearance, tiny and exquisite equipment, a small footprint, and the ability to be used at home. 2. The world's first three-axis dynamic platform independently developed by Yihuanyuan, which mimics flying in all directions, 360 rotation, front and back movement, left and right movement, replacing the traditional three-axis flight dynamic platform with a better dynamic experience. 3. A 32-inch monitor are completely covered, providing a broader viewing perspective and simultaneously enabling VR helmets for a more immersive experience. 4. Match pico new 3 VR integrated machine, use the latest streaming program, experience better VR game content, have higher clarity and smoothness, make the effect more real. 5. The integrated system enables the seamless integration of racing games with dynamic chairs, resulting in better dynamic posture feedback and a more enjoyable VR-version experience. 6. It has superior force feedback and a stronger sense of reality when using the Logitech G29 steering wheel.

# VR VERSION TO PLAY WITH WIRELESS VR HEADSET

This is the VR version of the device, which features one 32-inch display, equipped with PICO Neo 3 wireless VR glasses, and has 4 large-scale VR racing games built-in. It can provide players with a more realistic racing experience.