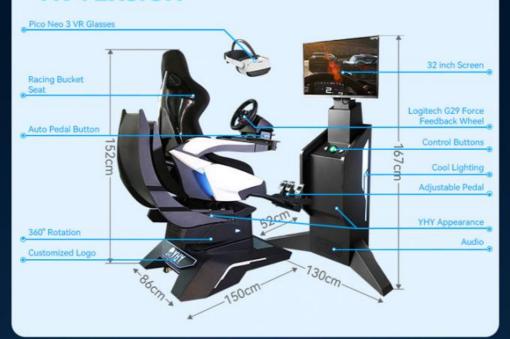

Educational

Material: ALLOY, Metal, Steel, Aluminum

Max Capacity: 100-500kgType: IndoorAllowable Passenger: 1

Product Name:
 9d VR Game Machine Virtual Reality Car

Racing

• Size: Chair Size: L150\*W86\*H152cm Monitor

Stand: L130\*W52\*167cm

• Player: 1 Player

### **VR VERSION**

#### **Core Parameter for YHY Ultimate Racing**

Product Name New Launched Steering wheel Driving All-aluminum Alloy material game simulator

chair vr car racing

Power 1000W

Voltage 220V OR Customize

Chair size:L150\*W86\*H152cm, Monitor size: L130\*W52\*167cm Size