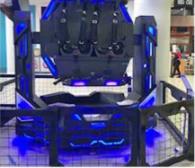

## NEW 3DOF MOVEMENT PLATFORM

- 1. 360° movement rotational platform,
- 2. Roll movement with 40° range,
- 3. Pitch movement with 56° range.

Roll movement with 40° range

Pitch movement with 56° range

#### Six Advantages You Worth to Order

1. The world's first all-aluminum alloy used to produce a dynamic platform with a cool appearance, tiny and exquisite equipment, a small footprint, and the ability to be used at home. 2. The world's first three-axis dynamic platform independently developed by Yihuanyuan, which mimics flying in all directions, 360 rotation, front and back movement, left and right movement, replacing the traditional three-axis flight dynamic platform with a better dynamic experience. 3. A 32-inch monitor are completely covered, providing a broader viewing perspective and simultaneously enabling VR helmets for a more immersive experience. 4. Match pico new 3 VR integrated machine, use the latest streaming program, experience better VR game content, have higher clarity and smoothness, make the effect more real. 5. The integrated system enables the seamless integration of racing games with dynamic chairs, resulting in better dynamic posture feedback and a more enjoyable VR-version experience. 6. It has superior force feedback and a stronger sense of reality when using the Logitech G29 steering wheel.