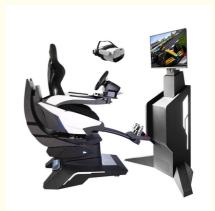

#### **Product Description**

ROHS Certified All-aluminum Alloy VR Car Racing Simulator Chair with Steering Wheel Design New Launched Steering wheel Driving All-aluminum Alloy material game simulator chair vr car racing

With PICO Neo 3 Wireless VR Glasses, offer you a more realistic racing experience.

## NEW 3DOF MOVEMENT PLATFORM

- 1. 360° movement rotational platform,
- 2. Roll movement with 40° range,
- 3. Pitch movement with 56° range.

Roll movement with 40° range

Pitch movement with 56° range

#### Six Advantages You Worth to Order

1. The world's first all-aluminum alloy used to produce a dynamic platform with a cool appearance, tiny and exquisite equipment, a small footprint, and the ability to be used at home. 2. The world's first three-axis dynamic platform independently developed by Yihuanyuan, which mimics flying in all directions, 360 rotation, front and back movement, left and right movement, replacing the traditional three-axis flight dynamic platform with a better dynamic experience. 3. A 32-inch monitor are completely covered, providing a broader viewing perspective and simultaneously enabling VR helmets for a more immersive experience. 4. Match pico new 3 VR integrated machine, use the latest streaming program, experience better VR game content, have higher clarity and smoothness, make the effect more real. 5. The integrated system enables the seamless integration of racing games with dynamic chairs, resulting in better dynamic posture feedback and a more enjoyable VR-version experience. 6. It has superior force feedback and a stronger sense of reality when using the Logitech G29 steering wheel.

# VR VERSION TO PLAY WITH WIRELESS VR HEADSET

This is the VR version of the device, which features one 32-inch display, equipped with PICO Neo 3 wireless VR glasses, and has 4 large-scale VR racing games built-in. It can provide players with a more realistic racing experience.