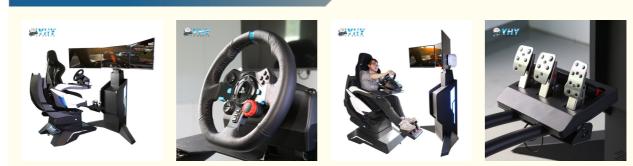

## More Images

## All-aluminum Alloy Kids vr racing car with 9d F1 Game Simulator and Steel Steering Wheel YHY Kids driving All-aluminum Alloy vr equipment steeling wheel 9d F1 Game Simulator vr racing car