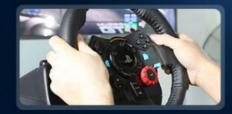

# LOGITECH G29

Professional Racing Force Feedback Wheel and Pedal bring you real force feedback effect, same as the real racing cars.