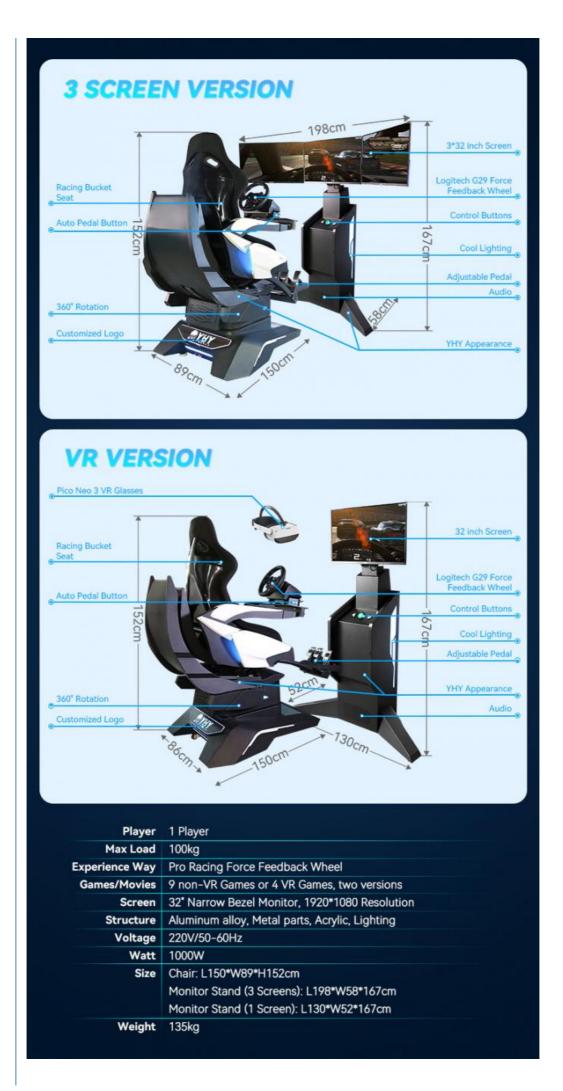

# 3\*32-INCH SCREEN

Monitor stand with three 32<sup>\*</sup> narrow bezel screen and control buttons, easy for operation, synchronously display game content on VR glasses.

This is the non-VR version of the device, which features three 32-inch displays for a wider gaming field of view. It can avoid the dizziness problem caused by VR glasses and is suitable for most players.

# VR VERSION TO PLAY WITH WIRELESS VR HEADSET

We also offer a VR version of the device. This version has a 32-inch display, equipped with PICO Neo 3 wireless VR glasses, and has 4 large-scale VR racing games built-in. It can provide players with a more realistic racing experience.

## Core Parameter for YHY Ultimate Racing

| Product Name | YHY Kids driving All-aluminum Alloy vr equipment steeling wheel 9d F1 Game Simulator vr racing car |
|--------------|----------------------------------------------------------------------------------------------------|
| Power        | 1100W                                                                                              |
| Voltage      | 220V OR Customize                                                                                  |
| Size         | Chair size:L150*W89*H152cm, Monitor size: L198*W58*167cm                                           |
| Games        | 9 games                                                                                            |
| Warranty     | 12 months since you received the VR Ultimate Racing, lifetime maintenance                          |
| Service      | 24 hours online, 24-hour after-sale service worldwide                                              |
| Application  | Indoor commercial amusement park, shopping mall, adventure park, sports park,                      |