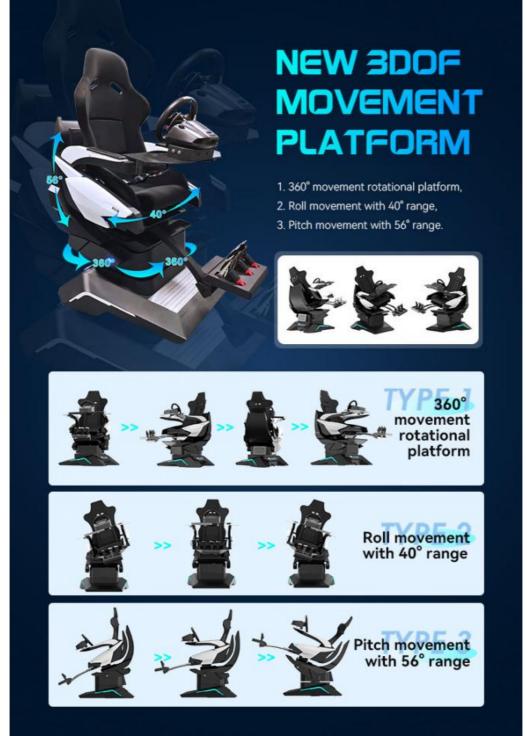

### New 3DOF dynamic platform

Newly developed 3DOF dynamic platform offers multi-angle movement, providing players with an excellent experience.

## Six Advantages You Worth to Order

1. The world's first all-aluminum alloy used to produce a dynamic platform with a cool appearance, tiny and exquisite equipment, a small footprint, and the ability to be **used at home**. 2. The world's first three-axis dynamic platform independently developed by Yihuanyuan, which mimics flying in all directions, 360 rotation, front and back movement, left and right movement, replacing the traditional three-axis flight dynamic platform with a better dynamic experience. 3. Three 32-inch monitors are completely covered, providing a broader viewing perspective and simultaneously enabling VR helmets for a more immersive experience. 4. Adapted to a wide range of large-scale 3A racing games, online competition, and multi-player interaction. 5. The integrated system enables the seamless integration of racing games with dynamic chairs, resulting in better dynamic posture feedback and a more enjoyable VR-version experience. 6. It has superior force feedback and a stronger sense of reality when using the Logitech G29 steering wheel.