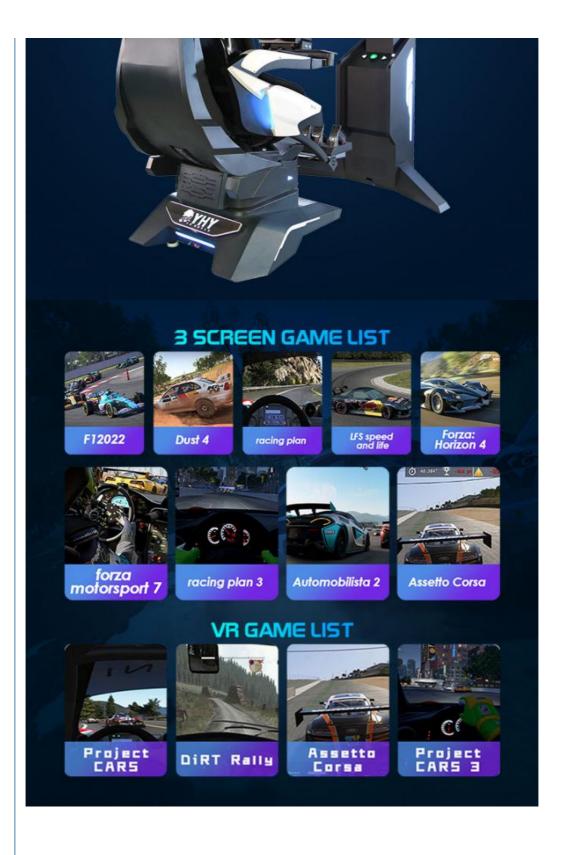

## Six Advantages You Worth to Order

1. The world's first all-aluminum alloy used to produce a dynamic platform with a cool appearance, tiny and exquisite equipment, a small footprint, and the ability to be **used at home**. 2. The world's first three-axis dynamic platform independently developed by Yihuanyuan, which mimics flying in all directions, 360 rotation, front and back movement, left and right movement, replacing the traditional three-axis flight dynamic platform with a better dynamic experience. 3. Three 32-inch monitors are completely covered, providing a broader viewing perspective and simultaneously enabling VR helmets for a more immersive experience. 4. Adapted to a wide range of large-scale 3A racing games, online competition, and multi-player interaction. 5. The integrated system enables the seamless integration of racing games with dynamic chairs, resulting in better dynamic posture feedback and a more enjoyable VR-version experience. 6. It has superior force feedback and a stronger sense of reality when using the Logitech G29 steering wheel.

# 3\*32-INCH SCREEN

Monitor stand with three 32<sup>\*</sup> narrow bezel screen and control buttons, easy for operation, synchronously display game content on VR glasses.

This is the non-VR version of the device, which features three 32-inch displays for a wider gaming field of view. It can avoid the dizziness problem caused by VR glasses and is suitable for most players.

# VR VERSION TO PLAY WITH WIRELESS VR HEADSET

We also offer a VR version of the device. This version has a 32-inch display, equipped with PICO Neo 3 wireless VR glasses, and has 4 large-scale VR racing games built-in. It can provide players with a more realistic racing experience.