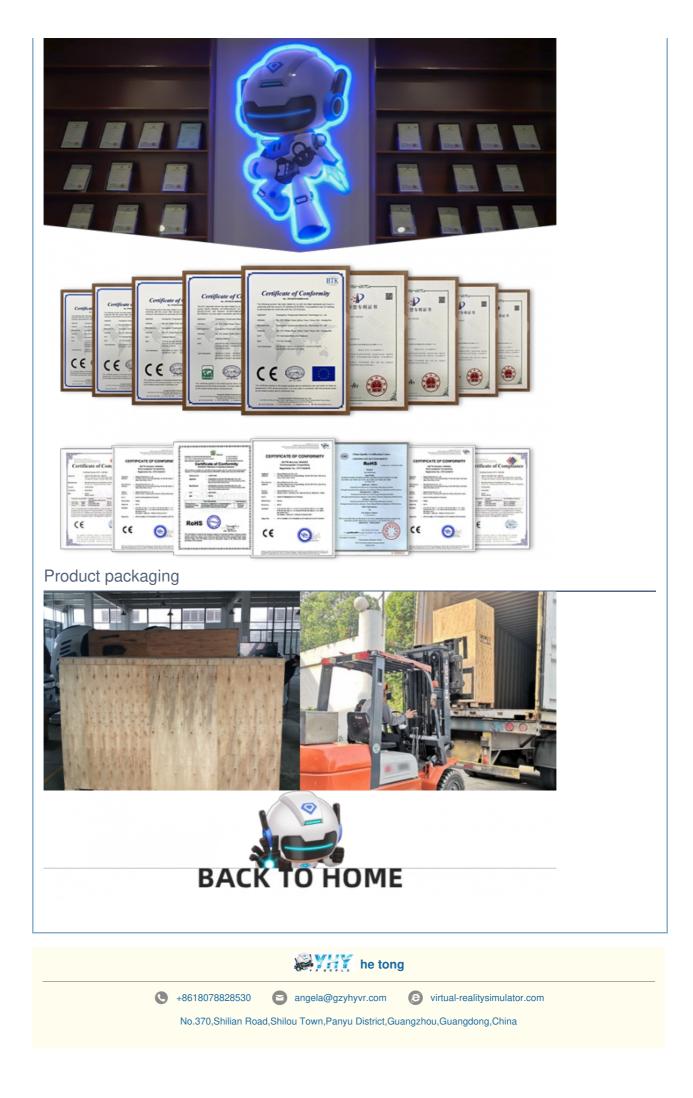

## Certifications

Safer and thicker materials The thickness of the base iron, we 2MM, others 1MM