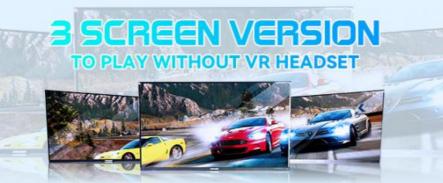

**3-Screen Version Description** 

# 3\*32-INCH SCREEN

Monitor stand with three 32<sup>\*</sup> narrow bezel screen and control buttons, easy for operation, synchronously display game content on VR glasses.

This is the non-VR version of the device, which features three 32-inch displays for a wider gaming field of view. It can avoid the dizziness problem caused by VR glasses and is suitable for most players.