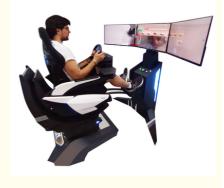

## All-aluminum Alloy Kids vr racing car with 9d F1 Game Simulator and Steel Steering Wheel YHY Kids driving All-aluminum Alloy vr equipment steeling wheel 9d F1 Game Simulator vr racing car

## Core Parameter for YHY Ultimate Racing

| Product Name | YHY Kids driving All-aluminum Alloy vr equipment steeling wheel 9d F1 Game Simulator vr racing car |
|--------------|----------------------------------------------------------------------------------------------------|
| Power        | 1100W                                                                                              |
| Voltage      | 220V OR Customize                                                                                  |
| Size         | Chair size:L150*W89*H152cm, Monitor size: L198*W58*167cm                                           |
| Games        | 9 games                                                                                            |
| Warranty     | 12 months since you received the VR Ultimate Racing, lifetime maintenance                          |
| Service      | 24 hours online, 24-hour after-sale service worldwide                                              |
| Application  | Indoor commercial amusement park, shopping mall, adventure park, sports park,                      |