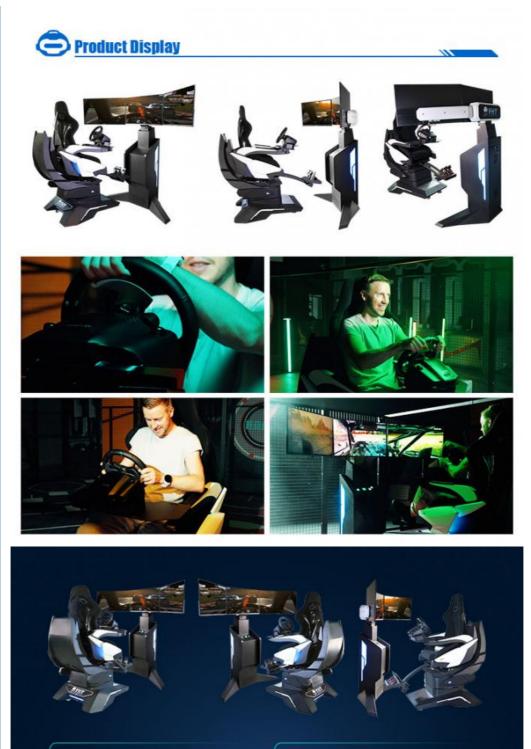

## Six Advantages You Worth to Order

1. The world's first all-aluminum alloy used to produce a dynamic platform with a cool appearance, tiny and exquisite equipment, a small footprint, and the ability to be **used at home**. 2. The world's first three-axis dynamic platform independently developed by Yihuanyuan, which mimics flying in all directions, 360 rotation, front and back movement, left and right movement, replacing the traditional three-axis flight dynamic platform with a better dynamic experience. 3. Three 32-inch monitors are completely covered, providing a broader viewing perspective and simultaneously enabling VR helmets for a more immersive experience. 4. Adapted to a wide range of large-scale 3A racing games, online competition, and multi-player interaction. 5. The integrated system enables the seamless integration of racing games with dynamic chairs, resulting in better dynamic posture feedback and a more enjoyable VR-version experience. 6. It has superior force feedback and a stronger sense of reality when using the Logitech G29 steering wheel.

# 3\*32-INCH SCREEN

Monitor stand with three 32<sup>\*</sup> narrow bezel screen and control buttons, easy for operation, synchronously display game content on VR glasses.

This is the non-VR version of the device, which features three 32-inch displays for a wider gaming field of view. It can avoid the dizziness problem caused by VR glasses and is suitable for most players.

# VR VERSION TO PLAY WITH WIRELESS VR HEADSET

We also offer a VR version of the device. This version has a 32-inch display, equipped with PICO Neo 3 wireless VR glasses, and has 4 large-scale VR racing games built-in. It can provide players with a more realistic racing experience.