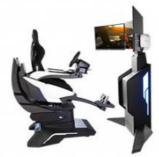

### 3-Screen Version Description

TO PLAY WITHOUT VR HEADSET

| Player         | 1 Player                                       |
|----------------|------------------------------------------------|
| Max Load       | 100kg                                          |
| Experience Way | Pro Racing Force Feedback Wheel                |
| Games/Movies   | 9 non-VR Games or 4 VR Games, two versions     |
| Screen         | 32* Narrow Bezel Monitor, 1920*1080 Resolution |
| Structure      | Aluminum alloy, Metal parts, Acrylic, Lighting |
| Voltage        | 220V/50-60Hz                                   |
| Watt           | 1000W                                          |
| Size           | Chair: L150*W89*H152cm                         |
|                | Monitor Stand (3 Screens): L198*W58*167cm      |
|                | Monitor Stand (1 Screen): L130*W52*167cm       |
| Weight         | 135kg                                          |