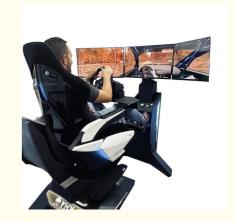

### **YHY Ultimate Racing**

YHY Ultimate Racing is designed in a series with VR Crossing, VR Ultimate Flight, VR Ultimate Gun Battle. They are designed with Elegant looking and the materials in the world's first all-aluminum alloy, 32 inch screen live showing the games video and best for ads when not playing, and high standard software configuration, to bring players a great Virtual Reality experience.

### 3-Screen Version Description

### Six Advantages Worth Choosing

1. The world's first all-aluminum alloy used to produce a dynamic platform with a cool appearance, tiny and exquisite equipment, a small footprint, and the ability to be used at home. 2. The world's first three-axis dynamic platform independently developed by Yihuanyuan, which mimics flying in all directions, 360 rotation, front and back movement, left and right movement, replacing the traditional three-axis flight dynamic platform with a better dynamic experience. 3. Three 32-inch monitors are completely covered, providing a broader viewing perspective and simultaneously enabling VR helmets for a more immersive experience. 4. Adapted to a wide range of large-scale 3A racing games, online competition, and multi-player interaction. 5. The integrated system enables the seamless integration of racing games with dynamic chairs, resulting in better dynamic posture feedback and a more enjoyable VR-version experience. 6. It has superior force feedback and a stronger sense of reality when using the Logitech G29 steering wheel.