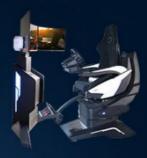

### **Product Description**

32 Inch Screen 3 Dof Motion 4D Car Gaming Racing VR Racing Simulator for Inflatable
YHY All-aluminum Alloy Steering wheel 32 inch Screen 3 Dof Motion 4D Car Gaming Racing VR
Racing Simulator

### **YHY Ultimate Racing**

YHY Ultimate Racing is designed in a series with VR Crossing, VR Ultimate Flight, VR Ultimate Gun Battle. They are designed with Elegant looking and the materials in the world's first all-aluminum alloy, 32 inch screen live showing the games video and best for ads when not playing, and high standard software configuration, to bring players a great Virtual Reality experience.