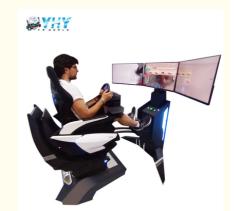

### **YHY Ultimate Racing**

YHY Ultimate Racing is designed in a series with VR Crossing, VR Ultimate Flight, VR Ultimate Gun Battle. They are designed with Elegant looking and the materials in the world's first all-aluminum alloy, 32 inch screen live showing the games video and best for ads when not playing, and high standard software configuration, to bring players a great Virtual Reality experience.

### 3-Screen Version Description

### Six Advantages Worth Choosing

1. The world's first all-aluminum alloy used to produce a dynamic platform with a cool appearance, tiny and exquisite equipment, a small footprint, and the ability to be used at home. 2. The world's first three-axis dynamic platform independently developed by Yihuanyuan, which mimics flying in all directions, 360 rotation, front and back movement, left and right movement, replacing the traditional three-axis flight dynamic platform with a better dynamic experience. 3. Three 32-inch monitors are completely covered, providing a broader viewing perspective and simultaneously enabling VR helmets for a more immersive experience. 4. Adapted to a wide range of large-scale 3A racing games, online competition, and multi-player interaction. 5. The integrated system enables the seamless integration of racing games with dynamic chairs, resulting in better dynamic posture feedback and a more enjoyable VR-version experience. 6. It has superior force feedback and a stronger sense of reality when using the Logitech G29 steering wheel.