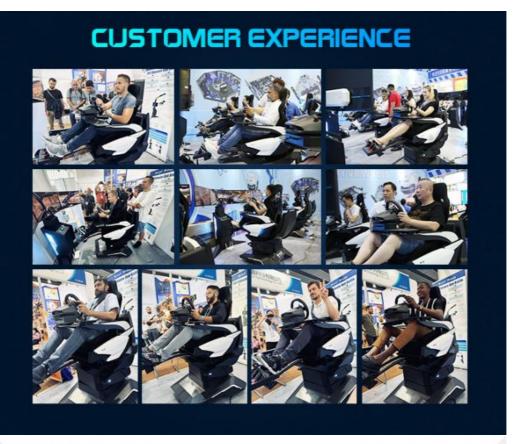

### **YHY Ultimate Racing**

YHY Ultimate Racing is designed in a series with VR Crossing, VR Ultimate Flight, VR Ultimate Gun Battle. They are designed with Elegant looking and the materials in the world's first all-aluminum alloy, 32 inch screen live showing the games video and best for ads when not playing, and high standard software configuration, to bring players a great Virtual Reality experience.