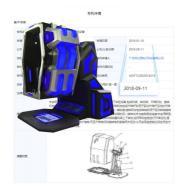

### **Product Description**

32 Inch Screen 3 Dof Motion 4D Car Gaming Racing VR Racing Simulator for Inflatable
YHY All-aluminum Alloy Steering wheel 32 inch Screen 3 Dof Motion 4D Car Gaming Racing VR
Racing Simulator

### **YHY Ultimate Racing**

YHY Ultimate Racing is designed in a series with VR Crossing, VR Ultimate Flight, VR Ultimate Gun Battle. They are designed with Elegant looking and the materials in the world's first all-aluminum alloy, 32 inch screen live showing the games video and best for ads when not playing, and high standard software configuration, to bring players a great Virtual Reality experience.