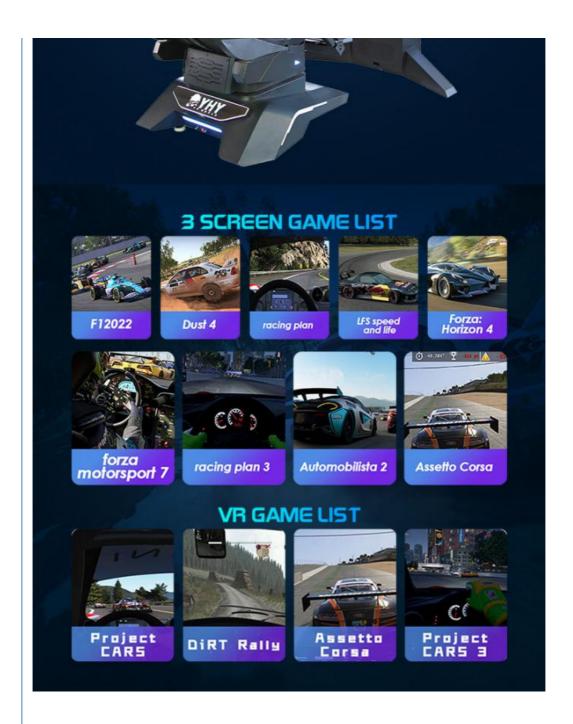

TO PLAY WITHOUT VR HEADSET

| Player         | 1 Player                                       |
|----------------|------------------------------------------------|
| Max Load       | 100kg                                          |
| Experience Way | Pro Racing Force Feedback Wheel                |
| Games/Movies   | 9 non-VR Games or 4 VR Games, two versions     |
| Screen         | 32* Narrow Bezel Monitor, 1920*1080 Resolution |
| Structure      | Aluminum alloy, Metal parts, Acrylic, Lighting |
| Voltage        | 220V/50-60Hz                                   |
| Watt           | 1000W                                          |
| Size           | Chair: L150*W89*H152cm                         |
|                | Monitor Stand (3 Screens): L198*W58*167cm      |
|                | Monitor Stand (1 Screen): L130*W52*167cm       |
| Weight         | 135kg                                          |

Size Chair size:L150\*W89\*H152cm, Monitor size: L198\*W58\*167cm

Games 9 games

12 months since you received the Ultimate Racing, lifetime maintenance Warranty

Service 24 hours online, 24-hour after-sale service worldwide