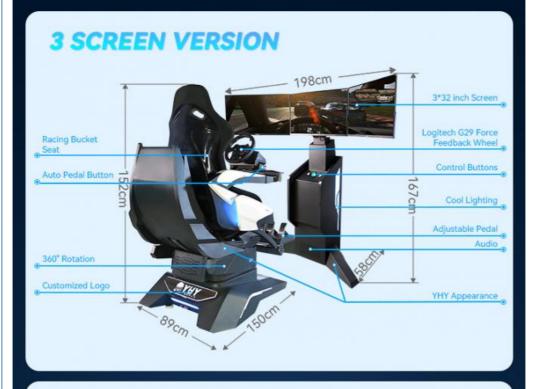

Material: ALLOY, Metal, Steel, Aluminum

Max Capacity: 100-500kgType: IndoorAllowable Passenger: 1

Product Name: 32 Inch Screen 3 Dof Motion 4D Car Gaming

Racing Simulator

• Player: 1 Player

• Size: SEAT: L150\*W89\*H152cm MONITOR

STAND: L198\*W58\*167cm

Color: BlackCertificate: CE,ROHS

### 3-Screen Version Description

TO PLAY WITHOUT VR HEADSET

| Player         | 1 Player                                       |
|----------------|------------------------------------------------|
| Max Load       | 100kg                                          |
| Experience Way | Pro Racing Force Feedback Wheel                |
| Games/Movies   | 9 non-VR Games or 4 VR Games, two versions     |
| Screen         | 32* Narrow Bezel Monitor, 1920*1080 Resolution |
| Structure      | Aluminum alloy, Metal parts, Acrylic, Lighting |
| Voltage        | 220V/50-60Hz                                   |
| Watt           | 1000W                                          |
| Size           | Chair: L150*W89*H152cm                         |
|                | Monitor Stand (3 Screens): L198*W58*167cm      |
|                | Monitor Stand (1 Screen): L130*W52*167cm       |
| Weight         | 135kg                                          |