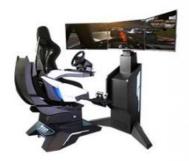

Material: ALLOY, Metal, Steel, Aluminum

Max Capacity: 100-500kgType: IndoorAllowable Passenger: 1

Product Name: 32 Inch Screen 3 Dof Motion 4D Car Gaming

Racing Simulator

• Player: 1 Player

• Size: SEAT: L150\*W89\*H152cm MONITOR

### **Product Description**

32 Inch Screen 3 Dof Motion 4D Car Gaming Racing VR Racing Simulator for Inflatable
YHY All-aluminum Alloy Steering wheel 32 inch Screen 3 Dof Motion 4D Car Gaming Racing VR
Racing Simulator

### **YHY Ultimate Racing**

YHY Ultimate Racing is designed in a series with VR Crossing, VR Ultimate Flight, VR Ultimate Gun Battle. They are designed with Elegant looking and the materials in the world's first all-aluminum alloy, 32 inch screen live showing the games video and best for ads when not playing, and high standard software configuration, to bring players a great Virtual Reality experience.