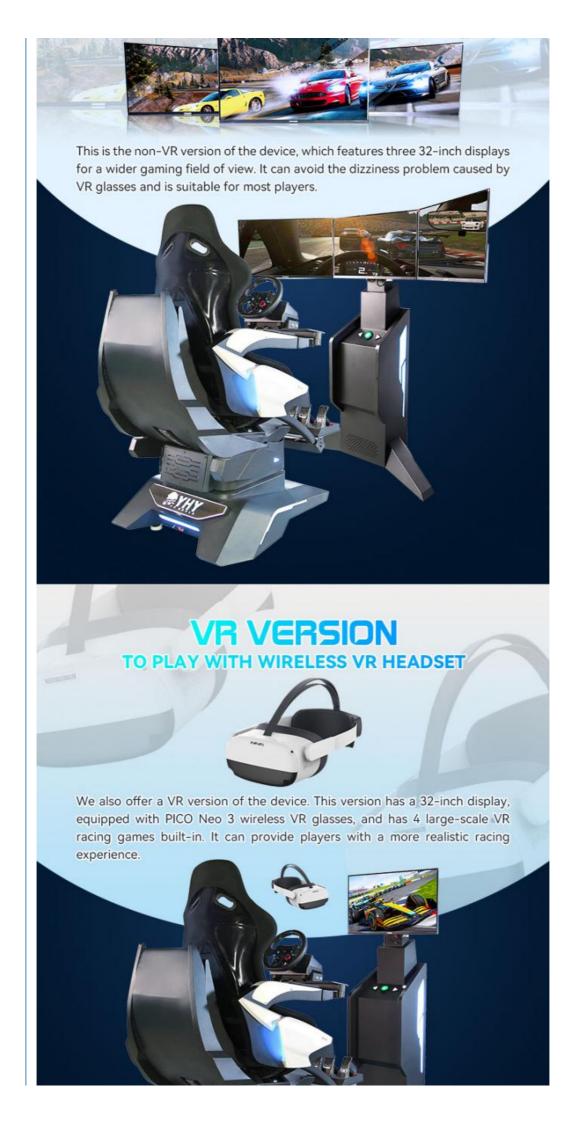

### **Product Description**

32 Inch Screen 3 Dof Motion 4D Car Gaming Racing VR Racing Simulator for Inflatable
YHY All-aluminum Alloy Steering wheel 32 inch Screen 3 Dof Motion 4D Car Gaming Racing VR
Racing Simulator

### **YHY Ultimate Racing**

YHY Ultimate Racing is designed in a series with VR Crossing, VR Ultimate Flight, VR Ultimate Gun Battle. They are designed with Elegant looking and the materials in the world's first all-aluminum alloy, 32 inch screen live showing the games video and best for ads when not playing, and high standard software configuration, to bring players a great Virtual Reality experience.

### Six Advantages Worth Choosing

1. The world's first all-aluminum alloy used to produce a dynamic platform with a cool appearance, tiny and exquisite equipment, a small footprint, and the ability to be used at home. 2. The world's first three-axis dynamic platform independently developed by Yihuanyuan, which mimics flying in all directions, 360 rotation, front and back movement, left and right movement, replacing the traditional three-axis flight dynamic platform with a better dynamic experience. 3. Three 32-inch monitors are completely covered, providing a broader viewing perspective and simultaneously enabling VR helmets for a more immersive experience. 4. Adapted to a wide range of large-scale 3A racing games, online competition, and multi-player interaction. 5. The integrated system enables the seamless integration of racing games with dynamic chairs, resulting in better dynamic posture feedback and a more enjoyable VR-version experience. 6. It has superior force feedback and a stronger sense of reality when using the Logitech G29 steering wheel.