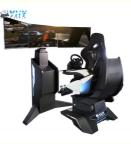

**3-Screen Version Description** 

## 3×32-INCH SCREEN

Monitor stand with three 32<sup>e</sup> narrow bezel screen and control buttons, easy for operation, synchronously display game content on VR glasses.

This is the non-VR version of the device, which features three 32-inch displays for a wider gaming field of view. It can avoid the dizziness problem caused by VR glasses and is suitable for most players.