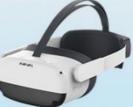

## VR VERSION TO PLAY WITH WIRELESS VR HEADSET

We also offer a VR version of the device. This version has a 32-inch display, equipped with PICO Neo 3 wireless VR glasses, and has 4 large-scale VR racing games built-in. It can provide players with a more realistic racing experience.