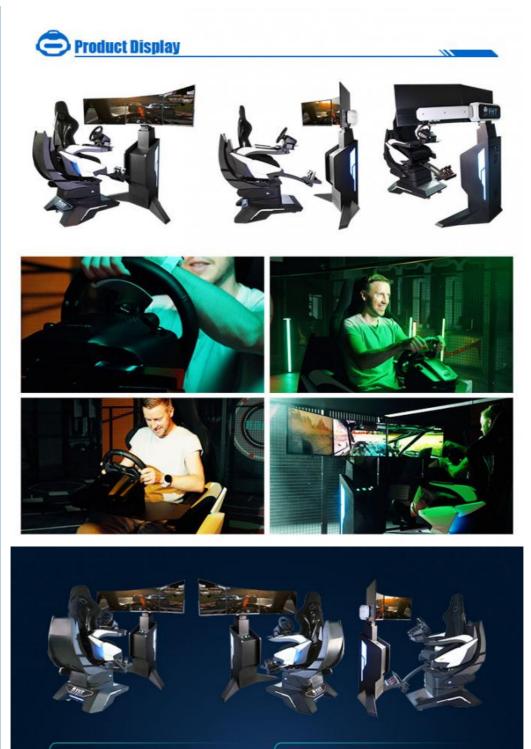

|      |

### More Images











### **Product Description**

### Immerse Yourself in the World of Racing with YHY All-Aluminum Alloy Steering Wheel YHY All-aluminum Alloy Steering wheel 32 inch Screen 3 Dof Motion 4D Car Gaming Racing VR Set AR/VR Entertainment



### what's new of Ultimate Serie

### YHY Ultimate Racing

YHY **Ultimate Racing** is designed in a series with **VR Crossing**, **VR Ultimate Flight**, **VR Ultimate Gun Battle**. They are designed with Elegant looking and the materials in the world's first all-aluminum alloy, 32 inch screen live showing the games video and best for ads when not playing, and high standard software configuration, to bring players a great Virtual Reality experience.

**3-Screen Version Description** 





### All aluminum alloy material

The world's first all-aluminum dynamic platform chair, newly technology, not the iron metal materials, small size with light weight, easy for transportation and less shipping cost.



### New 3DOF dynamic platform

Newly developed 3DOF dynamic platform offers multi-angle movement, providing players with an excellent experience.



### **Professional racing bucket seat**

The professional racing bucket seat gives you immersive and comfortable racing experience, and effective lateral support for driving.



### Tiny and exquisite equipment

A small footprint and the ability to be used at home and shopping mall, It is suitable for various scenarios.



Six Advantages Worth Choosing

1. The world's first all-aluminum alloy used to produce a dynamic platform