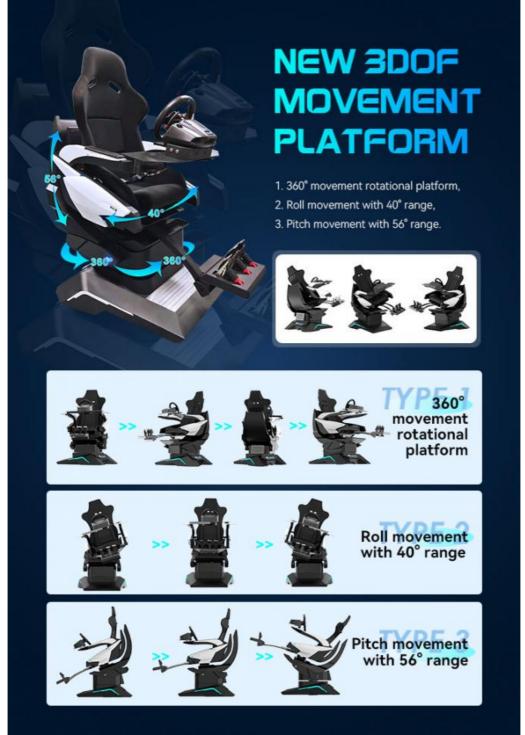

### New 3DOF dynamic platform

Newly developed 3DOF dynamic platform offers multi-angle movement, providing players with an excellent experience.

### Tiny and exquisite equipment

A small footprint and the ability to be used at home and shopping mall, It is suitable for various scenarios.

Six Advantages Worth Choosing

1. The world's first all-aluminum alloy used to produce a dynamic platform with a cool appearance, tiny and exquisite equipment, a small footprint, and the ability to be **used at home**. 2. The world's first three-axis dynamic platform independently developed by Yihuanyuan, which mimics flying in all directions, 360 rotation, front and back movement, left and right movement, replacing the traditional three-axis flight dynamic platform with a better dynamic experience. 3. Three 32-inch monitors are completely covered, providing a broader viewing perspective and simultaneously enabling VR helmets for a more immersive experience. 4. Adapted to a wide range of large-scale 3A racing games, online competition, and multi-player interaction. 5. The integrated system enables the seamless integration of racing games with dynamic chairs, resulting in better dynamic posture feedback and a more enjoyable VR-version experience. 6. It has superior force feedback and a stronger sense of reality when using the Logitech G29 steering wheel.