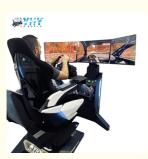

**3-Screen Version Description** 

## 3×32-INCH SCREEN

Monitor stand with three 32<sup>e</sup> narrow bezel screen and control buttons, easy for operation, synchronously display game content on VR glasses.

This is the non-VR version of the device, which features three 32-inch displays for a wider gaming field of view. It can avoid the dizziness problem caused by VR glasses and is suitable for most players.