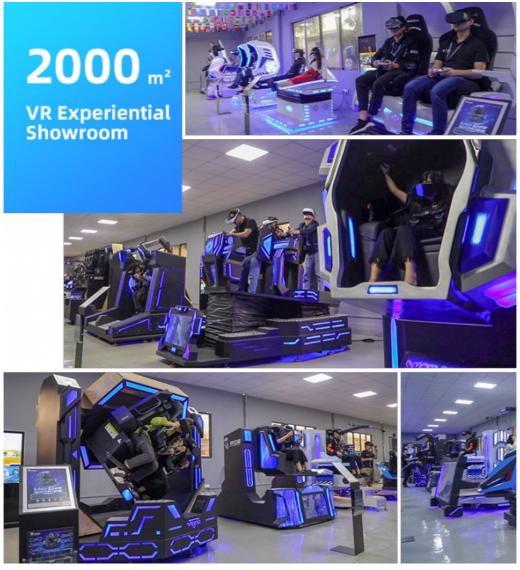

### **VR** Simulator Showroom

Our Advantages

## OUR LEADING TECHNOLOGY

Line marked with Numbers Easy to find the problem and repair it quickly.

The thickness of the base iron, we 2MM, others 1MM

First and exclusive developing 360 VR We approved 21 technology patents about VR simulator.