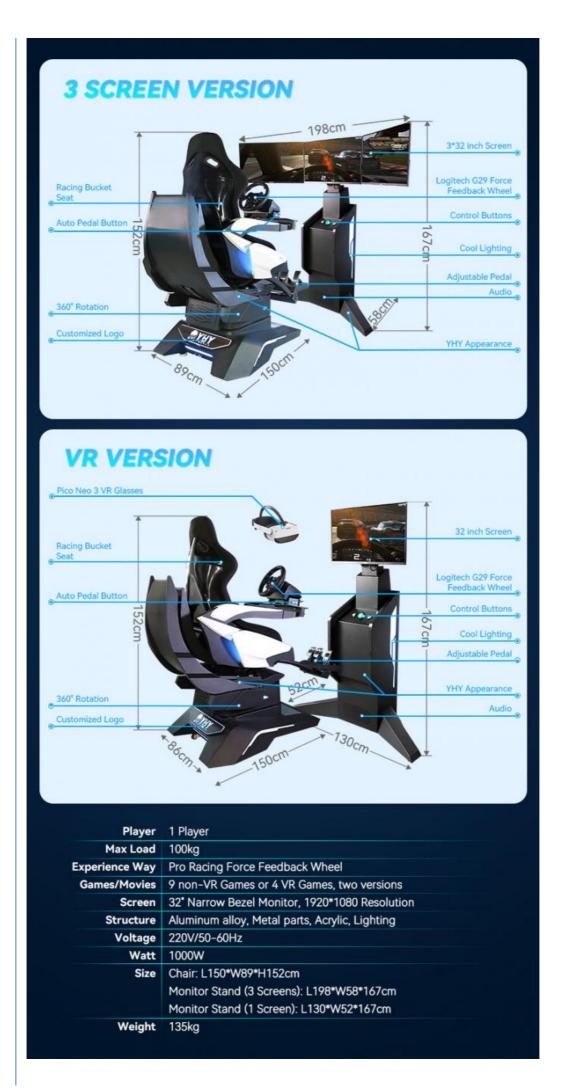

**3-Screen Version Description** 

### All aluminum alloy material

The world's first all-aluminum dynamic platform chair, newly technology, not the iron metal materials, small size with light weight, easy for transportation and less shipping cost.

### New 3DOF dynamic platform

Newly developed 3DOF dynamic platform offers multi-angle movement, providing players with an excellent experience.

### **Professional racing bucket seat**

The professional racing bucket seat gives you immersive and comfortable racing experience, and effective lateral support for driving.

### Tiny and exquisite equipment

A small footprint and the ability to be used at home and shopping mall, It is suitable for various scenarios.

Six Advantages Worth Choosing

1. The world's first all-aluminum alloy used to produce a dynamic platform with a cool appearance, tiny and exquisite equipment, a small footprint, and the ability to be **used at home**. 2. The world's first three-axis dynamic platform independently developed by Yihuanyuan, which mimics flying in all directions, 360 rotation, front and back movement, left and right movement, replacing the traditional three-axis flight dynamic platform with a better dynamic experience. 3. Three 32-inch monitors are completely covered, providing a broader viewing perspective and simultaneously enabling VR helmets for a more immersive experience. 4. Adapted to a wide range of large-scale 3A racing games, online competition, and multi-player interaction. 5. The integrated system enables the seamless integration of racing games with dynamic chairs, resulting in better dynamic posture feedback and a more enjoyable VR-version experience. 6. It has superior force feedback and a stronger sense of reality when using the Logitech G29 steering wheel.

### 

Professional Racing Force Feedback Wheel and Pedal bring you real force feedback effect, same as the real racing cars.

# ADJUSTABLE PEDALS

Adjustable telescopic pedal with Auto button, can adjust the length accordingly, suitable for all players.

## 3×32-INCH SCREEN

Monitor stand with three 32<sup>e</sup> narrow bezel screen and control buttons, easy for operation, synchronously display game content on VR glasses.

This is the non-VR version of the device, which features three 32-inch displays for a wider gaming field of view. It can avoid the dizziness problem caused by VR glasses and is suitable for most players.

## VR VERSION TO PLAY WITH WIRELESS VR HEADSET

We also offer a VR version of the device. This version has a 32-inch display, equipped with PICO Neo 3 wireless VR glasses, and has 4 large-scale VR racing games built-in. It can provide players with a more realistic racing experience.

### Core Parameter for YHY Ultimate Racing

| Product Name | YHY All-aluminum Alloy Steering wheel Ar equipment 32 inch Screen 3 Dof Motion 4D Car Gaming Racing Simulator |
|--------------|---------------------------------------------------------------------------------------------------------------|
| Power        | 1100W                                                                                                         |
| Voltage      | 220V OR Customize                                                                                             |
| Size         | Chair size:L150*W89*H152cm, Monitor size: L198*W58*167cm                                                      |
| Games        | 9 games                                                                                                       |
| Warranty     | 12 months since you received the Ultimate Racing, lifetime maintenance                                        |
|              |                                                                                                               |
| Service      | 24 hours online, 24-hour after-sale service worldwide                                                         |