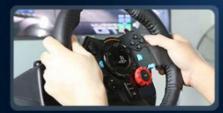

### 

Professional Racing Force Feedback Wheel and Pedal bring you real force feedback effect, same as the real racing cars.

# ADJUSTABLE PEDALS

Adjustable telescopic pedal with Auto button, can adjust the length accordingly, suitable for all players.