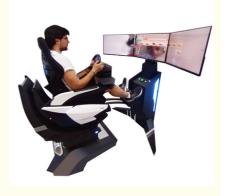

### Immerse Yourself in the World of Racing with YHY All-Aluminum Alloy Steering Wheel YHY All-aluminum Alloy Steering wheel 32 inch Screen 3 Dof Motion 4D Car Gaming Racing VR Set AR/VR Entertainment

### YHY Ultimate Racing

YHY **Ultimate Racing** is designed in a series with **VR Crossing**, **VR Ultimate Flight**, **VR Ultimate Gun Battle**. They are designed with Elegant looking and the materials in the world's first all-aluminum alloy, 32 inch screen live showing the games video and best for ads when not playing, and high standard software configuration, to bring players a great Virtual Reality experience.

## 3×32-INCH SCREEN

Monitor stand with three 32<sup>e</sup> narrow bezel screen and control buttons, easy for operation, synchronously display game content on VR glasses.

This is the non-VR version of the device, which features three 32-inch displays for a wider gaming field of view. It can avoid the dizziness problem caused by VR glasses and is suitable for most players.