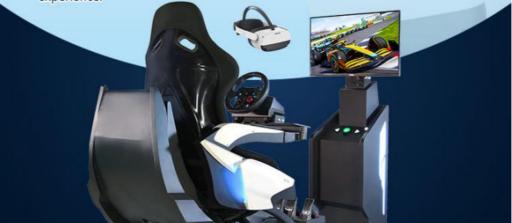

## 3×32-INCH SCREEN

Monitor stand with three 32<sup>e</sup> narrow bezel screen and control buttons, easy for operation, synchronously display game content on VR glasses.

This is the non-VR version of the device, which features three 32-inch displays for a wider gaming field of view. It can avoid the dizziness problem caused by VR glasses and is suitable for most players.

## VR VERSION TO PLAY WITH WIRELESS VR HEADSET

We also offer a VR version of the device. This version has a 32-inch display, equipped with PICO Neo 3 wireless VR glasses, and has 4 large-scale VR racing games built-in. It can provide players with a more realistic racing experience.