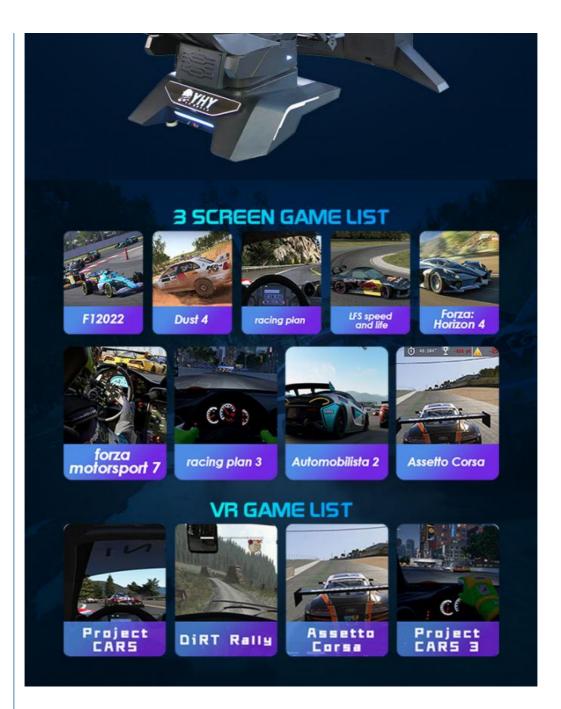

## 3×32-INCH SCREEN

Monitor stand with three 32<sup>e</sup> narrow bezel screen and control buttons, easy for operation, synchronously display game content on VR glasses.

This is the non-VR version of the device, which features three 32-inch displays for a wider gaming field of view. It can avoid the dizziness problem caused by VR glasses and is suitable for most players.

## VR VERSION TO PLAY WITH WIRELESS VR HEADSET

We also offer a VR version of the device. This version has a 32-inch display, equipped with PICO Neo 3 wireless VR glasses, and has 4 large-scale VR racing games built-in. It can provide players with a more realistic racing experience.

### Core Parameter for YHY Ultimate Racing

| Product Name | YHY All-aluminum Alloy Steering wheel Ar equipment 32 inch Screen 3 Dof Motion 4D Car Gaming Racing Simulator |
|--------------|---------------------------------------------------------------------------------------------------------------|
| Power        | 1100W                                                                                                         |
| Voltage      | 220V OR Customize                                                                                             |
| Size         | Chair size:L150*W89*H152cm, Monitor size: L198*W58*167cm                                                      |
| Games        | 9 games                                                                                                       |
| Warranty     | 12 months since you received the Ultimate Racing, lifetime maintenance                                        |
|              |                                                                                                               |
| Service      | 24 hours online, 24-hour after-sale service worldwide                                                         |