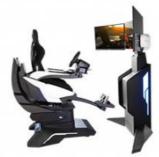

### **YHY Ultimate Racing**

YHY Ultimate Racing is designed in a series with VR Crossing, VR Ultimate Flight, VR Ultimate Gun Battle. They are designed with Elegant looking and the materials in the world's first all-aluminum alloy, 32 inch screen live showing the games video and best for ads when not playing, and high standard software configuration, to bring players a great Virtual Reality experience.

### 3-Screen Version Description

### Six Advantages Worth Choosing

1. The world's first all-aluminum alloy used to produce a dynamic platform with a cool appearance, tiny and exquisite equipment, a small footprint, and the ability to be used at home. 2. The world's first three-axis dynamic platform independently developed by Yihuanyuan, which mimics flying in all directions, 360 rotation, front and back movement, left and right movement, replacing the traditional three-axis flight dynamic platform with a better dynamic experience. 3. Three 32-inch monitors are completely covered, providing a broader viewing perspective and simultaneously enabling VR helmets for a more immersive experience. 4. Adapted to a wide range of large-scale 3A racing games, online competition, and multi-player interaction. 5. The integrated system enables the seamless integration of racing games with dynamic chairs, resulting in better dynamic posture feedback and a more enjoyable VR-version experience. 6. It has superior force feedback and a stronger sense of reality when using the Logitech G29 steering wheel.