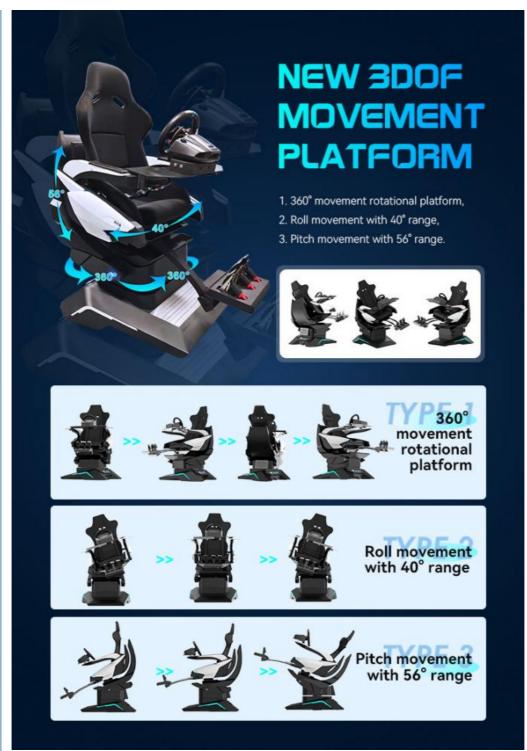

### New 3DOF dynamic platform

Newly developed 3DOF dynamic platform offers multi-angle movement, providing players with an excellent experience.

### Six Advantages Worth Choosing

1. The world's first all-aluminum alloy used to produce a dynamic platform with a cool appearance, tiny and exquisite equipment, a small footprint, and the ability to be used at home. 2. The world's first three-axis dynamic platform independently developed by Yihuanyuan, which mimics flying in all directions, 360 rotation, front and back movement, left and right movement, replacing the traditional three-axis flight dynamic platform with a better dynamic experience. 3. Three 32-inch monitors are completely covered, providing a broader viewing perspective and simultaneously enabling VR helmets for a more immersive experience. 4. Adapted to a wide range of large-scale 3A racing games, online competition, and multi-player interaction. 5. The integrated system enables the seamless integration of racing games with dynamic chairs, resulting in better dynamic posture feedback and a more enjoyable VR-version experience. 6. It has superior force feedback and a stronger sense of reality when using the Logitech G29 steering wheel.