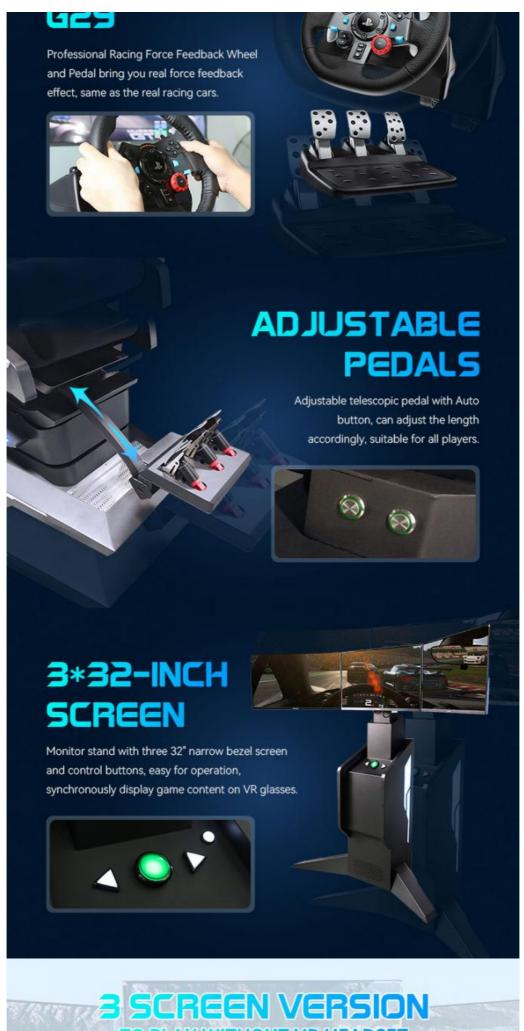

### Six Advantages Worth Choosing

1. The world's first all-aluminum alloy used to produce a dynamic platform with a cool appearance, tiny and exquisite equipment, a small footprint, and the ability to be used at home. 2. The world's first three-axis dynamic platform independently developed by Yihuanyuan, which mimics flying in all directions, 360 rotation, front and back movement, left and right movement, replacing the traditional three-axis flight dynamic platform with a better dynamic experience. 3. Three 32-inch monitors are completely covered, providing a broader viewing perspective and simultaneously enabling VR helmets for a more immersive experience. 4. Adapted to a wide range of large-scale 3A racing games, online competition, and multi-player interaction. 5. The integrated system enables the seamless integration of racing games with dynamic chairs, resulting in better dynamic posture feedback and a more enjoyable VR-version experience. 6. It has superior force feedback and a stronger sense of reality when using the Logitech G29 steering wheel.

TO PLAY WITHOUT VR HEADSET

| Player         | 1 Player                                       |
|----------------|------------------------------------------------|
| Max Load       | 100kg                                          |
| Experience Way | Pro Racing Force Feedback Wheel                |
| Games/Movies   | 9 non-VR Games or 4 VR Games, two versions     |
| Screen         | 32* Narrow Bezel Monitor, 1920*1080 Resolution |
| Structure      | Aluminum alloy, Metal parts, Acrylic, Lighting |
| Voltage        | 220V/50-60Hz                                   |
| Watt           | 1000W                                          |
| Size           | Chair: L150*W89*H152cm                         |
|                | Monitor Stand (3 Screens): L198*W58*167cm      |
|                | Monitor Stand (1 Screen): L130*W52*167cm       |
| Weight         | 135kg                                          |