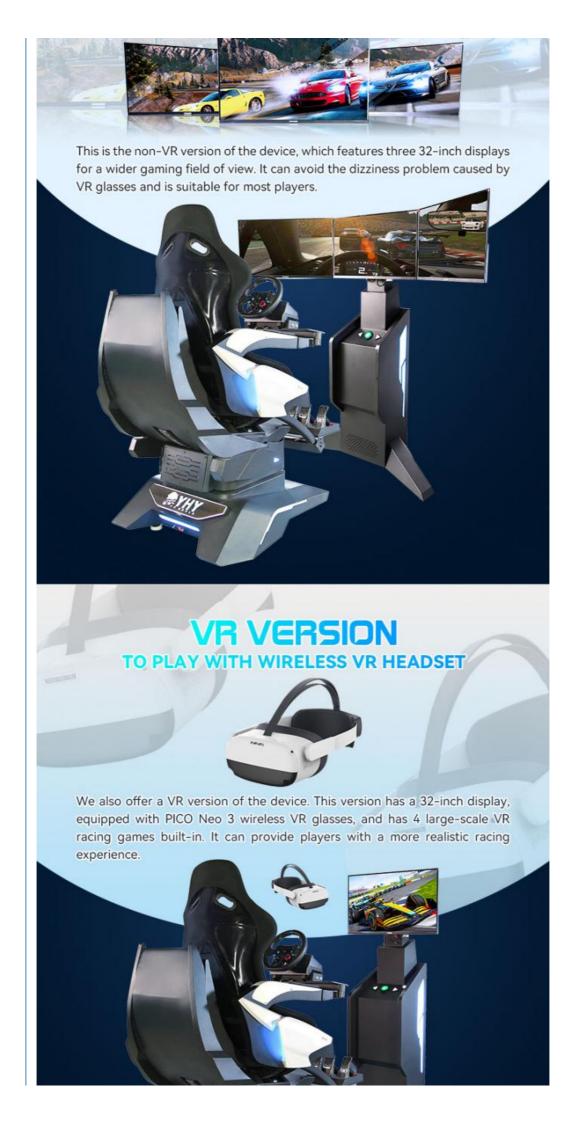

### 3-Screen Version Description

TO PLAY WITHOUT VR HEADSET

| Player         | 1 Player                                       |
|----------------|------------------------------------------------|
| Max Load       | 100kg                                          |
| Experience Way | Pro Racing Force Feedback Wheel                |
| Games/Movies   | 9 non-VR Games or 4 VR Games, two versions     |
| Screen         | 32* Narrow Bezel Monitor, 1920*1080 Resolution |
| Structure      | Aluminum alloy, Metal parts, Acrylic, Lighting |
| Voltage        | 220V/50-60Hz                                   |
| Watt           | 1000W                                          |
| Size           | Chair: L150*W89*H152cm                         |
|                | Monitor Stand (3 Screens): L198*W58*167cm      |
|                | Monitor Stand (1 Screen): L130*W52*167cm       |
| Weight         | 135kg                                          |