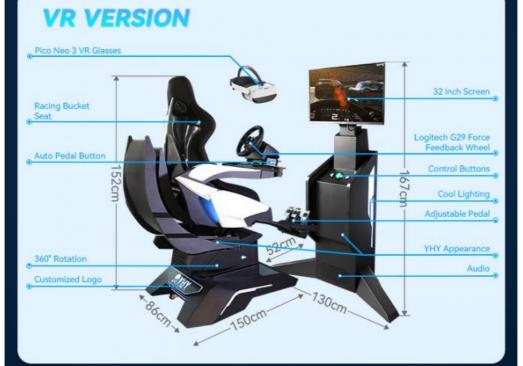

TO PLAY WITHOUT VR HEADSET

| Player         | 1 Player                                       |
|----------------|------------------------------------------------|
| Max Load       | 100kg                                          |
| Experience Way | Pro Racing Force Feedback Wheel                |
| Games/Movies   | 9 non-VR Games or 4 VR Games, two versions     |
| Screen         | 32* Narrow Bezel Monitor, 1920*1080 Resolution |
| Structure      | Aluminum alloy, Metal parts, Acrylic, Lighting |
| Voltage        | 220V/50-60Hz                                   |
| Watt           | 1000W                                          |
| Size           | Chair: L150*W89*H152cm                         |
|                | Monitor Stand (3 Screens): L198*W58*167cm      |
|                | Monitor Stand (1 Screen): L130*W52*167cm       |
| Weight         | 135kg                                          |

Size Chair size:L150\*W89\*H152cm, Monitor size: L198\*W58\*167cm

Games 9 games

12 months since you received the Ultimate Racing, lifetime maintenance Warranty

Service 24 hours online, 24-hour after-sale service worldwide