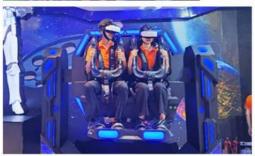

### **YHY Ultimate Racing**

YHY Ultimate Racing is designed in a series with VR Crossing, VR Ultimate Flight, VR Ultimate Gun Battle. They are designed with Elegant looking and the materials in the world's first all-aluminum alloy, 32 inch screen live showing the games video and best for ads when not playing, and high standard software configuration, to bring players a great Virtual Reality experience.

### Six Advantages Worth Choosing

1. The world's first all-aluminum alloy used to produce a dynamic platform with a cool appearance, tiny and exquisite equipment, a small footprint, and the ability to be used at home. 2. The world's first three-axis dynamic platform independently developed by Yihuanyuan, which mimics flying in all directions, 360 rotation, front and back movement, left and right movement, replacing the traditional three-axis flight dynamic platform with a better dynamic experience. 3. Three 32-inch monitors are completely covered, providing a broader viewing perspective and simultaneously enabling VR helmets for a more immersive experience. 4. Adapted to a wide range of large-scale 3A racing games, online competition, and multi-player interaction. 5. The integrated system enables the seamless integration of racing games with dynamic chairs, resulting in better dynamic posture feedback and a more enjoyable VR-version experience. 6. It has superior force feedback and a stronger sense of reality when using the Logitech G29 steering wheel.

TO PLAY WITHOUT VR HEADSET

| Player         | 1 Player                                       |
|----------------|------------------------------------------------|
| Max Load       | 100kg                                          |
| Experience Way | Pro Racing Force Feedback Wheel                |
| Games/Movies   | 9 non-VR Games or 4 VR Games, two versions     |
| Screen         | 32* Narrow Bezel Monitor, 1920*1080 Resolution |
| Structure      | Aluminum alloy, Metal parts, Acrylic, Lighting |
| Voltage        | 220V/50-60Hz                                   |
| Watt           | 1000W                                          |
| Size           | Chair: L150*W89*H152cm                         |
|                | Monitor Stand (3 Screens): L198*W58*167cm      |
|                | Monitor Stand (1 Screen): L130*W52*167cm       |
| Weight         | 135kg                                          |