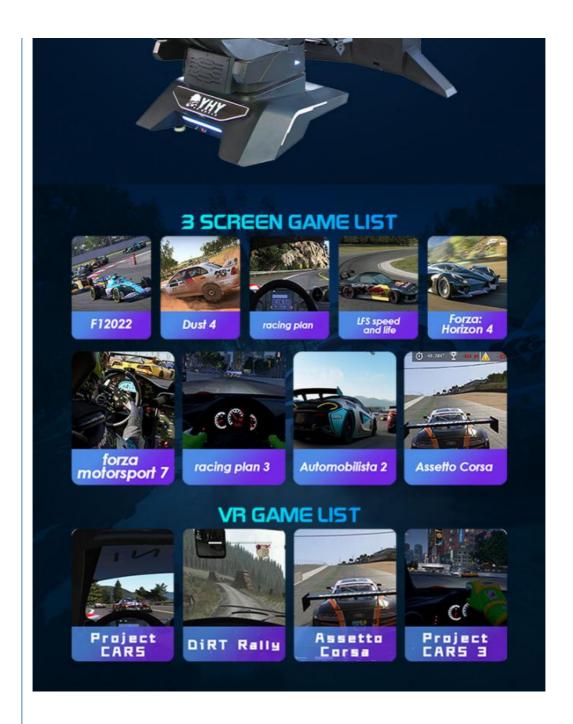

### More Images

### **Product Description**

Game 9 Games All-Aluminum Alloy Material VR Racing Car Simulator 360 Chair for Indoor

New Launched Steering wheel Driving All-aluminum Alloy material game simulator 360 chair vr
racing car

### Six Advantages Worth Choosing

1. The world's first all-aluminum alloy used to produce a dynamic platform with a cool appearance, tiny and exquisite equipment, a small footprint, and the ability to be used at home. 2. The world's first three-axis dynamic platform independently developed by Yihuanyuan, which mimics flying in all directions, 360 rotation, front and back movement, left and right movement, replacing the traditional three-axis flight dynamic platform with a better dynamic experience. 3. Three 32-inch monitors are completely covered, providing a broader viewing perspective and simultaneously enabling VR helmets for a more immersive experience. 4. Adapted to a wide range of large-scale 3A racing games, online competition, and multi-player interaction. 5. The integrated system enables the seamless integration of racing games with dynamic chairs, resulting in better dynamic posture feedback and a more enjoyable VR-version experience. 6. It has superior force feedback and a stronger sense of reality when using the Logitech G29 steering wheel.