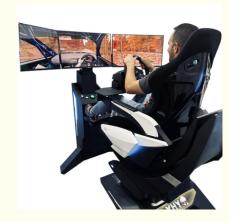

### **YHY Ultimate Racing**

YHY Ultimate Racing is designed in a series with VR Crossing, VR Ultimate Flight, VR Ultimate Gun Battle. They are designed with Elegant looking and the materials in the world's first all-aluminum alloy, 32 inch screen live showing the games video and best for ads when not playing, and high standard software configuration, to bring players a great Virtual Reality experience.

### 3-Screen Version Description

### Six Advantages Worth Choosing

1. The world's first all-aluminum alloy used to produce a dynamic platform with a cool appearance, tiny and exquisite equipment, a small footprint, and the ability to be used at home. 2. The world's first three-axis dynamic platform independently developed by Yihuanyuan, which mimics flying in all directions, 360 rotation, front and back movement, left and right movement, replacing the traditional three-axis flight dynamic platform with a better dynamic experience. 3. Three 32-inch monitors are completely covered, providing a broader viewing perspective and simultaneously enabling VR helmets for a more immersive experience. 4. Adapted to a wide range of large-scale 3A racing games, online competition, and multi-player interaction. 5. The integrated system enables the seamless integration of racing games with dynamic chairs, resulting in better dynamic posture feedback and a more enjoyable VR-version experience. 6. It has superior force feedback and a stronger sense of reality when using the Logitech G29 steering wheel.