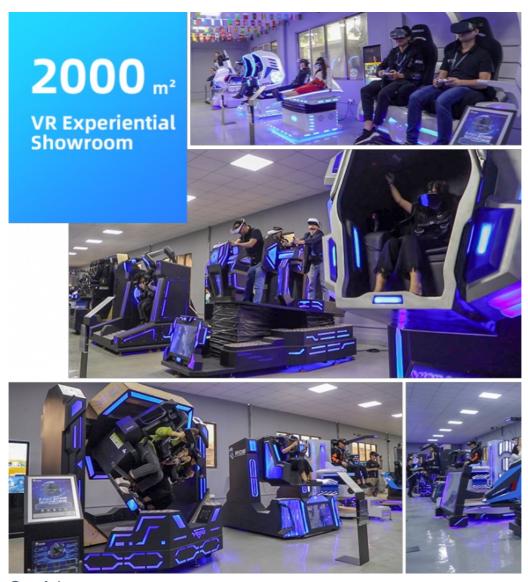

### **VR Simulator Showroom**

Our Advantages

### **OUR LEADING TECHNOLOGY**

**Line marked with Numbers**Easy to find the problem and repair it quickly.

Safer and thicker materials
The thickness of the base iron, we 2MM, others 1MM

First and exclusive developing 360 VR We approved 21 technology patents about VR simulator.