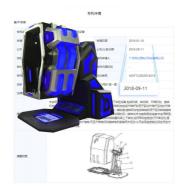

### **YHY Ultimate Racing**

YHY Ultimate Racing is designed in a series with VR Crossing, VR Ultimate Flight, VR Ultimate Gun Battle. They are designed with Elegant looking and the materials in the world's first all-aluminum alloy, 32 inch screen live showing the games video and best for ads when not playing, and high standard software configuration, to bring players a great Virtual Reality experience.

### **Core Parameter for YHY Ultimate Racing**

YHY All-aluminum Alloy Steering wheel Ar equipment 32 inch Screen 3 Dof Motion 4D Car Gaming Racing Simulator  $\,$ **Product Name** 

1100W Power

Voltage 220V OR Customize