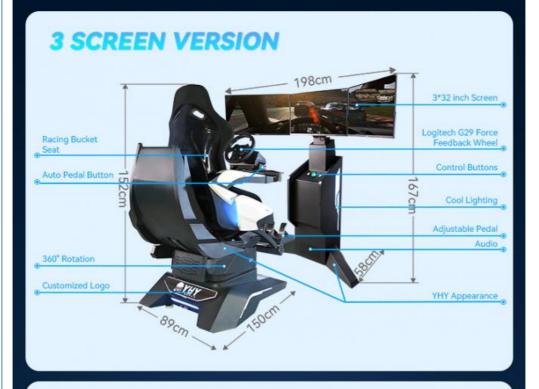

### 3-Screen Version Description

Racing Simulator

• Size: SEAT: L150\*W89\*H152cm MONITOR

STAND: L198\*W58\*167cm

TO PLAY WITHOUT VR HEADSET

| Player         | 1 Player                                       |
|----------------|------------------------------------------------|
| Max Load       | 100kg                                          |
| Experience Way | Pro Racing Force Feedback Wheel                |
| Games/Movies   | 9 non-VR Games or 4 VR Games, two versions     |
| Screen         | 32* Narrow Bezel Monitor, 1920*1080 Resolution |
| Structure      | Aluminum alloy, Metal parts, Acrylic, Lighting |
| Voltage        | 220V/50-60Hz                                   |
| Watt           | 1000W                                          |
| Size           | Chair: L150*W89*H152cm                         |
|                | Monitor Stand (3 Screens): L198*W58*167cm      |
|                | Monitor Stand (1 Screen): L130*W52*167cm       |
| Weight         | 135kg                                          |

Size Chair size:L150\*W89\*H152cm, Monitor size: L198\*W58\*167cm

Games 9 games

12 months since you received the Ultimate Racing, lifetime maintenance Warranty

Service 24 hours online, 24-hour after-sale service worldwide