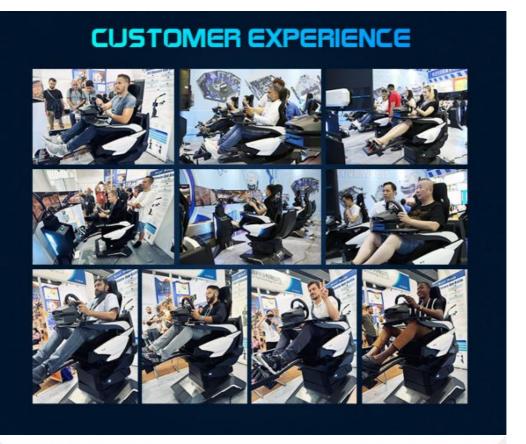

### **Product Description**

Game 9 Games All-Aluminum Alloy Material VR Racing Car Simulator 360 Chair for Indoor

New Launched Steering wheel Driving All-aluminum Alloy material game simulator 360 chair vr
racing car