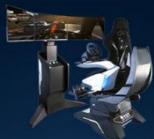

### 3-Screen Version Description

### Six Advantages Worth Choosing

1. The world's first all-aluminum alloy used to produce a dynamic platform with a cool appearance, tiny and exquisite equipment, a small footprint, and the ability to be used at home. 2. The world's first three-axis dynamic platform independently developed by Yihuanyuan, which mimics flying in all directions, 360 rotation, front and back movement, left and right movement, replacing the traditional three-axis flight dynamic platform with a better dynamic experience. 3. Three 32-inch monitors are completely covered, providing a broader viewing perspective and simultaneously enabling VR helmets for a more immersive experience. 4. Adapted to a wide range of large-scale 3A racing games, online competition, and multi-player interaction. 5. The integrated system enables the seamless integration of racing games with dynamic chairs, resulting in better dynamic posture feedback and a more enjoyable VR-version experience. 6. It has superior force feedback and a stronger sense of reality when using the Logitech G29 steering wheel.

TO PLAY WITHOUT VR HEADSET

| Player         | 1 Player                                       |
|----------------|------------------------------------------------|
| Max Load       | 100kg                                          |
| Experience Way | Pro Racing Force Feedback Wheel                |
| Games/Movies   | 9 non-VR Games or 4 VR Games, two versions     |
| Screen         | 32* Narrow Bezel Monitor, 1920*1080 Resolution |
| Structure      | Aluminum alloy, Metal parts, Acrylic, Lighting |
| Voltage        | 220V/50-60Hz                                   |
| Watt           | 1000W                                          |
| Size           | Chair: L150*W89*H152cm                         |
|                | Monitor Stand (3 Screens): L198*W58*167cm      |
|                | Monitor Stand (1 Screen): L130*W52*167cm       |
| Weight         | 135kg                                          |