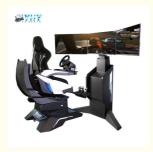

### **YHY Ultimate Racing**

YHY Ultimate Racing is designed in a series with VR Crossing, VR Ultimate Flight, VR Ultimate Gun Battle. They are designed with Elegant looking and the materials in the world's first all-aluminum alloy, 32 inch screen live showing the games video and best for ads when not playing, and high standard software configuration, to bring players a great Virtual Reality experience.

### 3-Screen Version Description

### Six Advantages Worth Choosing

1. The world's first all-aluminum alloy used to produce a dynamic platform with a cool appearance, tiny and exquisite equipment, a small footprint, and the ability to be used at home. 2. The world's first three-axis dynamic platform independently developed by Yihuanyuan, which mimics flying in all directions, 360 rotation, front and back movement, left and right movement, replacing the traditional three-axis flight dynamic platform with a better dynamic experience. 3. Three 32-inch monitors are completely covered, providing a broader viewing perspective and simultaneously enabling VR helmets for a more immersive experience. 4. Adapted to a wide range of large-scale 3A racing games, online competition, and multi-player interaction. 5. The integrated system enables the seamless integration of racing games with dynamic chairs, resulting in better dynamic posture feedback and a more enjoyable VR-version experience. 6. It has superior force feedback and a stronger sense of reality when using the Logitech G29 steering wheel.