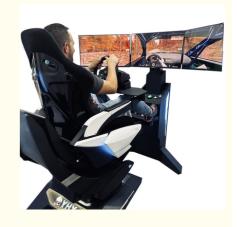

#### More Images

New Arrival YHY First All-aluminum Alloy Steering wheel F1 Motion Driving Car Arcade Game Machine Seat VR 9D Racing Simulator

What's New of Ultimate Series

#### **YHY Ultimate Racing**

YHY **Ultimate Racing** is designed in a series with **VR Crossing**, **VR Ultimate Flight**, **VR Ultimate Gun Battle**. They are designed with Elegant looking and the materials in **the world's first all-aluminum alloy**, 32 inch screen live showing the games video and best for ads when not playing, and high standard software configuration, to bring players a great Virtual Reality experience.

# 3\*32-INCH SCREEN

Monitor stand with three 32" narrow bezel screen and control buttons, easy for operation, synchronously display game content on VR glasses.

This is the non-VR version of the device, which features three 32-inch displays for a wider gaming field of view. It can avoid the dizziness problem caused by VR glasses and is suitable for most players.