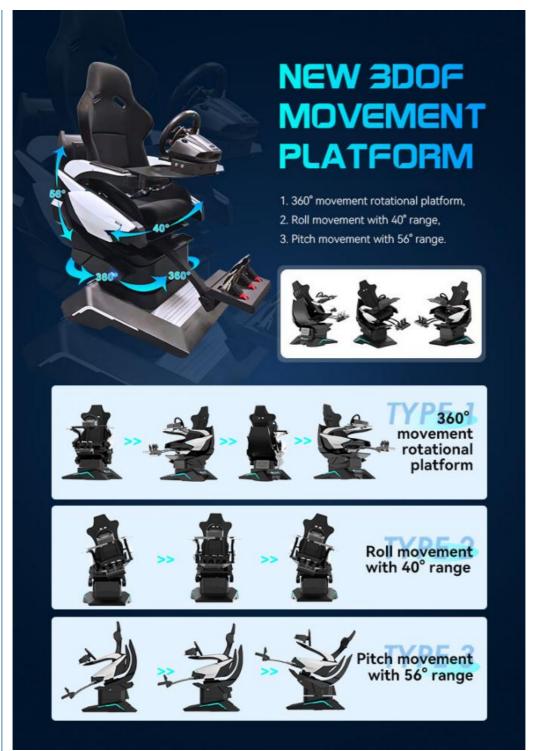

#### New 3DOF dynamic platform

Newly developed 3DOF dynamic platform offers multi-angle movement, providing players with an excellent experience.

#### Tiny and exquisite equipment

A small footprint and the ability to be used at home and shopping mall, It is suitable for various scenarios.

Six Advantages You Worth to Order

1. The world's first all-aluminum alloy used to produce a dynamic platform with a cool appearance, tiny and exquisite equipment, a small footprint, and the ability to be used at home. 2. The world's first three-axis dynamic platform independently developed by Yihuanyuan, which mimics flying in all directions, 360 rotation, front and back movement, left and right movement, replacing the traditional three-axis flight dynamic platform with a better dynamic experience. 3. Three 32-inch monitors are completely covered, providing a broader viewing perspective and simultaneously enabling VR helmets for a more immersive experience. 4. Adapted to a wide range of large-scale 3A racing games, online competition, and multi-player interaction. 5. The integrated system enables the seamless integration of racing games with dynamic chairs, resulting in better dynamic posture feedback and a more enjoyable VR-version experience. 6. It has superior force feedback and a stronger sense of reality when using the Logitech G29 steering wheel.