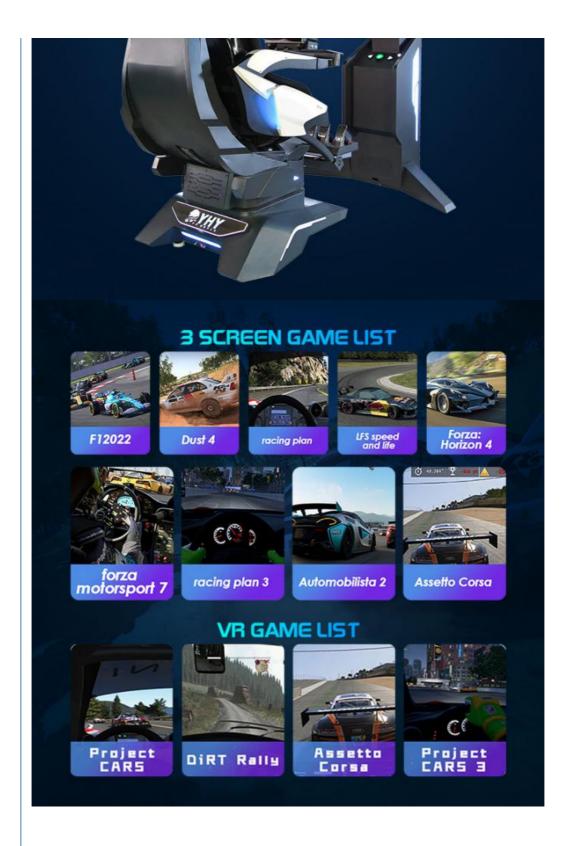

Machine VR 9D Racing Simulator

• Size: Chair Size: L150\*W89\*H152cm Monitor

Stand Size: L198\*W58\*167cm

• Games: 8 Games

Size Chair size:L150\*W89\*H152cm, Monitor size: L198\*W58\*167cm

Games 9 games

Warranty 12 months since you received the VR Ultimate Racing, lifetime maintenance

Service 24 hours online, 24-hour after-sale service worldwide