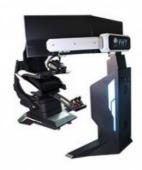

#### New 3DOF dynamic platform

Newly developed 3DOF dynamic platform offers multi-angle movement, providing players with an excellent experience.