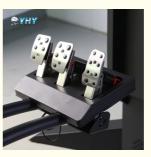

# ADJUSTABLE PEDALS

Adjustable telescopic pedal with Auto button, can adjust the length accordingly, suitable for all players.