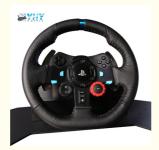

Professional Racing Force Feedback Wheel and Pedal bring you real force feedback effect, same as the real racing cars.