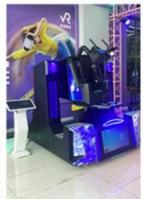

# F1 Racing Simulator Steering Wheel F1 Motion Driving Car Arcade Game Machine Seat

#### More Images

New Arrival YHY First All-aluminum Alloy Steering wheel F1 Motion Driving Car Arcade Game Machine Seat VR 9D Racing Simulator

What's New of Ultimate Series

#### **YHY Ultimate Racing**

YHY **Ultimate Racing** is designed in a series with **VR Crossing**, **VR Ultimate Flight**, **VR Ultimate Gun Battle**. They are designed with Elegant looking and the materials in **the world's first all-aluminum alloy**, 32 inch screen live showing the games video and best for ads when not playing, and high standard software configuration, to bring players a great Virtual Reality experience.