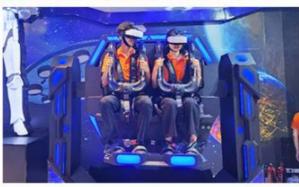

# 3\*32-INCH SCREEN

Monitor stand with three 32" narrow bezel screen and control buttons, easy for operation, synchronously display game content on VR glasses.

This is the non-VR version of the device, which features three 32-inch displays for a wider gaming field of view. It can avoid the dizziness problem caused by VR glasses and is suitable for most players.

# VR VERSION TO PLAY WITH WIRELESS VR HEADSET

We also offer a VR version of the device. This version has a 32-inch display, equipped with PICO Neo 3 wireless VR glasses, and has 4 large-scale VR racing games built-in. It can provide players with a more realistic racing experience.