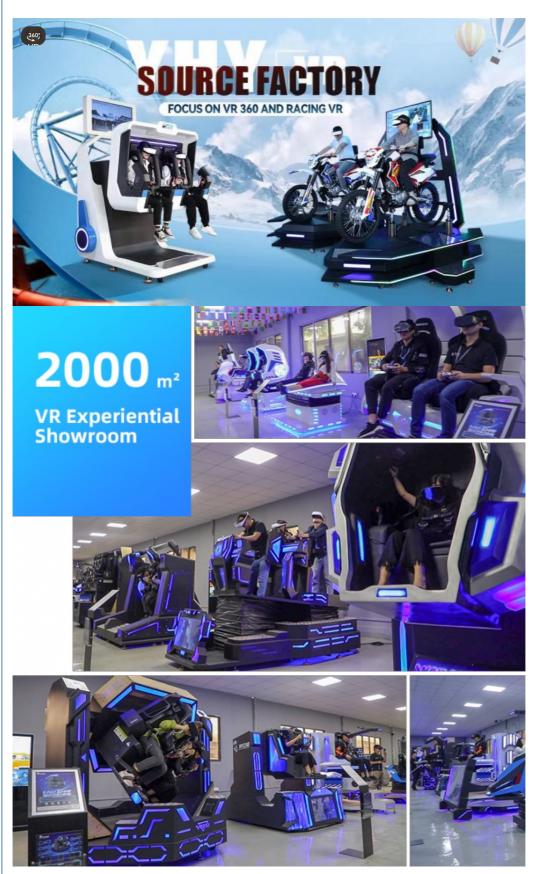

#### More Images

New Arrival YHY First All-aluminum Alloy Steering wheel F1 Motion Driving Car Arcade Game Machine Seat VR 9D Racing Simulator

What's New of Ultimate Series

#### **YHY Ultimate Racing**

YHY **Ultimate Racing** is designed in a series with **VR Crossing**, **VR Ultimate Flight**, **VR Ultimate Gun Battle**. They are designed with Elegant looking and the materials in **the world's first all-aluminum alloy**, 32 inch screen live showing the games video and best for ads when not playing, and high standard software configuration, to bring players a great Virtual Reality experience.