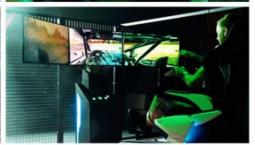

# 3\*32-INCH SCREEN

Monitor stand with three 32" narrow bezel screen and control buttons, easy for operation, synchronously display game content on VR glasses.

This is the non-VR version of the device, which features three 32-inch displays for a wider gaming field of view. It can avoid the dizziness problem caused by VR glasses and is suitable for most players.