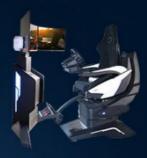

#### More Images

New Arrival YHY First All-aluminum Alloy Steering wheel F1 Motion Driving Car Arcade Game Machine Seat VR 9D Racing Simulator

What's New of Ultimate Series

# VR VERSION TO PLAY WITH WIRELESS VR HEADSET

We also offer a VR version of the device. This version has a 32-inch display, equipped with PICO Neo 3 wireless VR glasses, and has 4 large-scale VR racing games built-in. It can provide players with a more realistic racing experience.