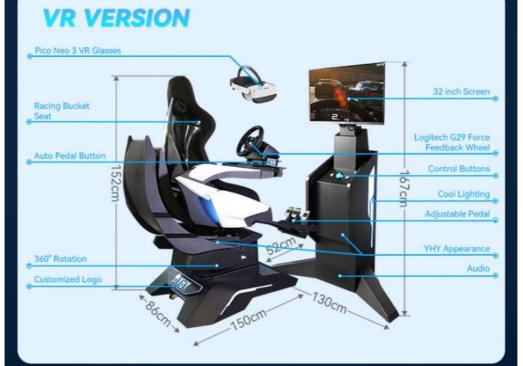

# VR VERSION TO PLAY WITH WIRELESS VR HEADSET

We also offer a VR version of the device. This version has a 32-inch display, equipped with PICO Neo 3 wireless VR glasses, and has 4 large-scale VR racing games built-in. It can provide players with a more realistic racing experience.