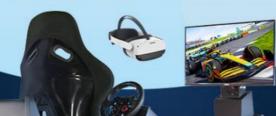

# 3\*32-INCH SCREEN

Monitor stand with three 32" narrow bezel screen and control buttons, easy for operation, synchronously display game content on VR glasses.

This is the non-VR version of the device, which features three 32-inch displays for a wider gaming field of view. It can avoid the dizziness problem caused by VR glasses and is suitable for most players.

# VR VERSION TO PLAY WITH WIRELESS VR HEADSET

We also offer a VR version of the device. This version has a 32-inch display, equipped with PICO Neo 3 wireless VR glasses, and has 4 large-scale VR racing games built-in. It can provide players with a more realistic racing experience.