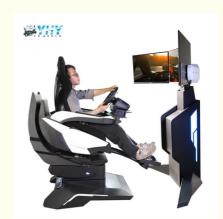

#### More Images

New Arrival YHY First All-aluminum Alloy Steering wheel F1 Motion Driving Car Arcade Game Machine Seat VR 9D Racing Simulator

What's New of Ultimate Series

# VR VERSION TO PLAY WITH WIRELESS VR HEADSET

We also offer a VR version of the device. This version has a 32-inch display, equipped with PICO Neo 3 wireless VR glasses, and has 4 large-scale VR racing games built-in. It can provide players with a more realistic racing experience.