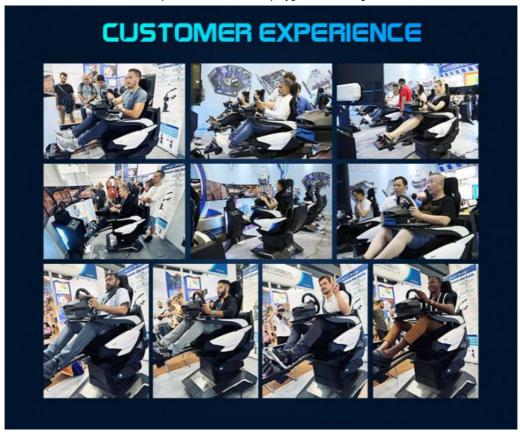

sup>2</sup>



**Equipment Qty** 20







Botswana, Africa



Covered area 200m<sup>2</sup>



















Texas, USA



Covered area 60m<sup>2</sup>



Equipment Qty 4

And more...

#### **Core Parameter for YHY Ultimate Racing**

Product Name New Arrival YHY First All-aluminum Alloy Steering wheel F1 Motion Driving Car

Arcade Game Machine Seat VR 9D Racing Simulator

Power 1100W

Voltage 220V OR Customize

Size Chair size:L150\*W89\*H152cm, Monitor size: L198\*W58\*167cm

Games 9 games

Warranty 12 months since you received the VR Ultimate Racing, lifetime maintenance

Service 24 hours online, 24-hour after-sale service worldwide

Application Indoor commercial amusement park, shopping mall, adventure park, sports park,

Amusement park, VR zone, indoor playground, training center.



## **OUR SERVICES**

One-stop VR solution with factory price, win-win long-term cooperation!



#### **Project Solution**

We welcome customers to offer site requirements, and provide professional layout design solutions.



#### Customization

Hardware and software customized.



#### Installation Guide

Help you to install easily by video or online guide.



#### Operation and Technical Training

Offer operation manual, video training, online service.



#### Maintenance support

Offer the repair technology and send accessories by air with cost price.



#### 24 hours Afer-sale Service

Any questions will be replied online quickly.

### **Cooperative Customer**

### Client Feedback III



# COOPERATIVE CUSTOMER

YHY VR, professional manufacturer of VR equipment, direct factory, quality