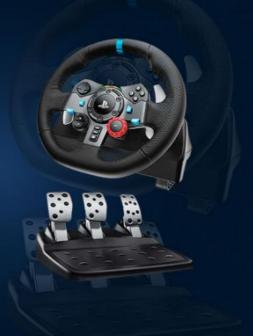

Professional Racing Force Feedback Wheel and Pedal bring you real force feedback effect, same as the real racing cars.

# ADJUSTABLE PEDALS

Adjustable telescopic pedal with Auto button, can adjust the length accordingly, suitable for all players.