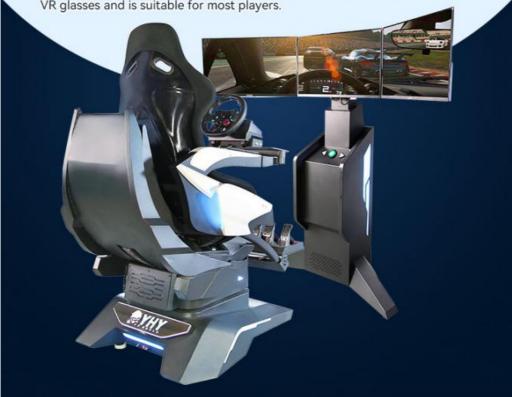

# 3\*32-INCH SCREEN

Monitor stand with three 32" narrow bezel screen and control buttons, easy for operation, synchronously display game content on VR glasses.

This is the non-VR version of the device, which features three 32-inch displays for a wider gaming field of view. It can avoid the dizziness problem caused by VR glasses and is suitable for most players.

# VR VERSION TO PLAY WITH WIRELESS VR HEADSET

We also offer a VR version of the device. This version has a 32-inch display, equipped with PICO Neo 3 wireless VR glasses, and has 4 large-scale VR racing games built-in. It can provide players with a more realistic racing experience.