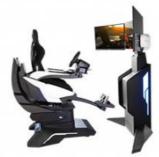

#### More Images

New Arrival YHY First All-aluminum Alloy Steering wheel F1 Motion Driving Car Arcade Game Machine Seat VR 9D Racing Simulator

What's New of Ultimate Series

# VR VERSION TO PLAY WITH WIRELESS VR HEADSET

We also offer a VR version of the device. This version has a 32-inch display, equipped with PICO Neo 3 wireless VR glasses, and has 4 large-scale VR racing games built-in. It can provide players with a more realistic racing experience.