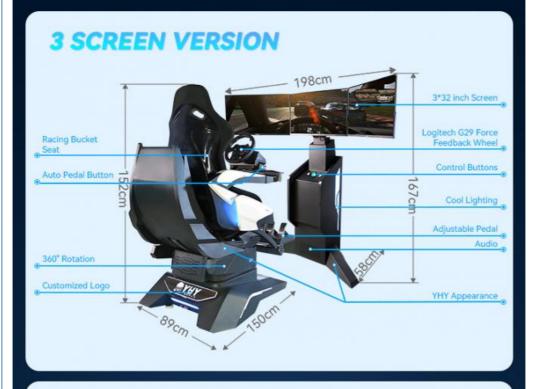

#### 3-Screen Version Description

#### All aluminum alloy material

platform chair, newly technology, not the iron metal materials, small size with light weight, easy for transportation and less shipping cost.

#### New 3DOF dynamic platform

Newly developed 3DOF dynamic platform offers multi-angle movement, providing players with an excellent experience.

#### Professional racing bucket seat

The professional racing bucket seat gives you immersive and comfortable racing experience, and effective lateral support for driving.

#### Tiny and exquisite equipment

A small footprint and the ability to be used at home and shopping mall, It is suitable for various scenarios.

Six Advantages You Worth to Order

1. The world's first all-aluminum alloy used to produce a dynamic platform with a cool appearance, tiny and exquisite equipment, a small footprint, and the ability to be used at home. 2. The world's first three-axis dynamic platform independently developed by Yihuanyuan, which mimics flying in all directions, 360 rotation, front and back movement, left and right movement, replacing the traditional three-axis flight dynamic platform with a better dynamic experience. 3. Three 32-inch monitors are completely covered, providing a broader viewing perspective and simultaneously enabling VR helmets for a more immersive experience. 4. Adapted to a wide range of large-scale 3A racing games, online competition, and multi-player interaction. 5. The integrated system enables the seamless integration of racing games with dynamic chairs, resulting in better dynamic posture feedback and a more enjoyable VR-version experience. 6. It has superior force feedback and a stronger sense of reality when using the Logitech G29 steering wheel.

Professional Racing Force Feedback Wheel and Pedal bring you real force feedback effect, same as the real racing cars.

# ADJUSTABLE PEDALS

Adjustable telescopic pedal with Auto button, can adjust the length accordingly, suitable for all players.

# 3\*32-INCH SCREEN

Monitor stand with three 32" narrow bezel screen and control buttons, easy for operation, synchronously display game content on VR glasses.

This is the non-VR version of the device, which features three 32-inch displays for a wider gaming field of view. It can avoid the dizziness problem caused by VR glasses and is suitable for most players.