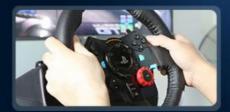

Professional Racing Force Feedback Wheel and Pedal bring you real force feedback effect, same as the real racing cars.