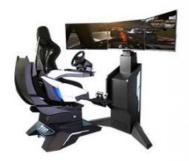

#### More Images

New Arrival YHY First All-aluminum Alloy Steering wheel F1 Motion Driving Car Arcade Game Machine Seat VR 9D Racing Simulator

What's New of Ultimate Series

#### **YHY Ultimate Racing**

YHY **Ultimate Racing** is designed in a series with **VR Crossing**, **VR Ultimate Flight**, **VR Ultimate Gun Battle**. They are designed with Elegant looking and the materials in **the world's first all-aluminum alloy**, 32 inch screen live showing the games video and best for ads when not playing, and high standard software configuration, to bring players a great Virtual Reality experience.

# 3\*32-INCH SCREEN

Monitor stand with three 32" narrow bezel screen and control buttons, easy for operation, synchronously display game content on VR glasses.

This is the non-VR version of the device, which features three 32-inch displays for a wider gaming field of view. It can avoid the dizziness problem caused by VR glasses and is suitable for most players.