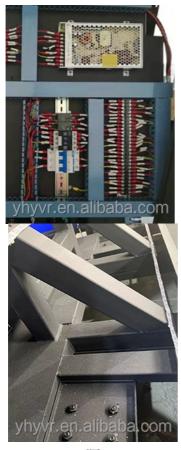

#### Line marked with Numbers

Easy to find the problem and repair it quickly.

#### Safer and thicker materials

The thickness of the base iron, we 2MM, others 1MM  $\,$ 